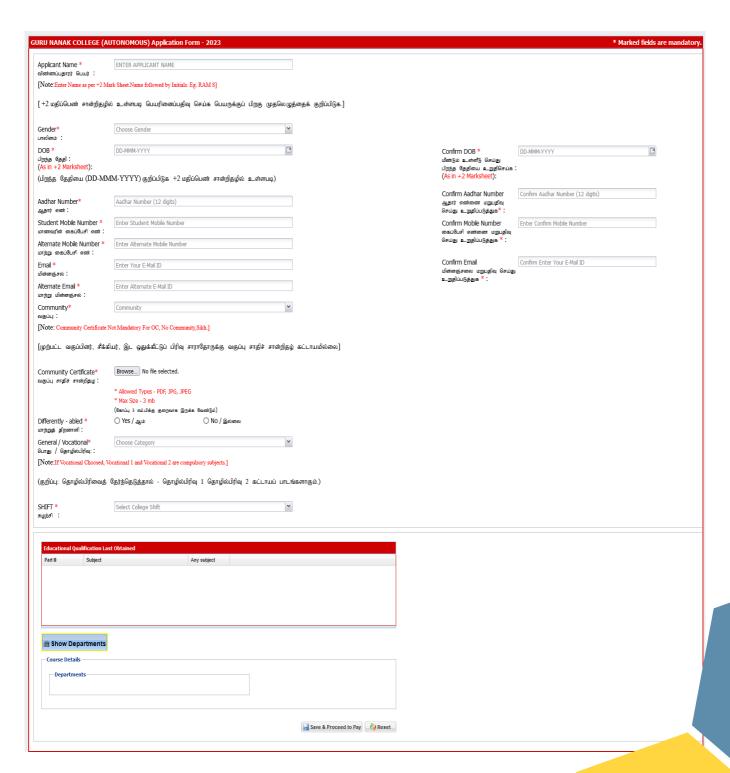

## Step 1 - For New Registration

- Click on Admission (2023-24) on the main page our college website https://www.gurunanakcollege.edu.in/ to Apply online
- Once you click on Apply online Terms and Conditions pages appears. Read the terms and conditions and click on the checkbox to proceed further
- Once you accept the terms and conditions. Minimal registration form appears as given below

### **Applicant Name**

Enter the name as given in +2 Mark sheet. Name to be followed by initials

### DOB

Enter the Date of the Birth (format: dd-mmm-yyyy). Re-enter DOB in the Confirm DOB field.

### **Aadhar Number**

Enter the Aadhar Number (12 Digits) and re-enter the same in the Confirm Aadhar number field

### **Student Mobile No**

Enter the Mobile Number of the Applicant. Re-enter the same in the Confirm mobile number field. (Note: Allcommunication related to admissions will be sent to this mobile number only)

### **Alternate Mobile No**

Provide alternate mobile number

### E-Mail ID

Enter the Email id of the Applicant. Re-enter the mail id in confirm email id field. (Note: All communication related to admissions will be sent to this email id only)

### **Alternate E-Mail ID**

Enter the alternate Email id of the Applicant

### **Community**

Enter Community of the Applicant and upload soft copy of the community certificate. File size should be less than 3 MB. (Note: Not mandatory for OC / No Community / Sikhs)

### **General/Vocational**

Enter the stream of the education either General or Vocational whichever is applicable. (Note: If Vocational selected – Vocational 1 & Vocational 2 are compulsory)

### Shift

Select Shift – I or Shift – II from the dropdown. (Note: Read the Prospectus or visit the website to check for the courses offered with eligibility under Shift I & Shift II)

### **Educational Qualification**

Select the subjects studied in plus two

### **Departments**

The applicant can select more than one course he/she is interested from the list displayed. (Note: Apply forShift I and Shift II separately)

### Save & Proceed to Pay

Click on the Save & Proceed button to save your details. (Note: No changes can be made, once you click onSave & Proceed)