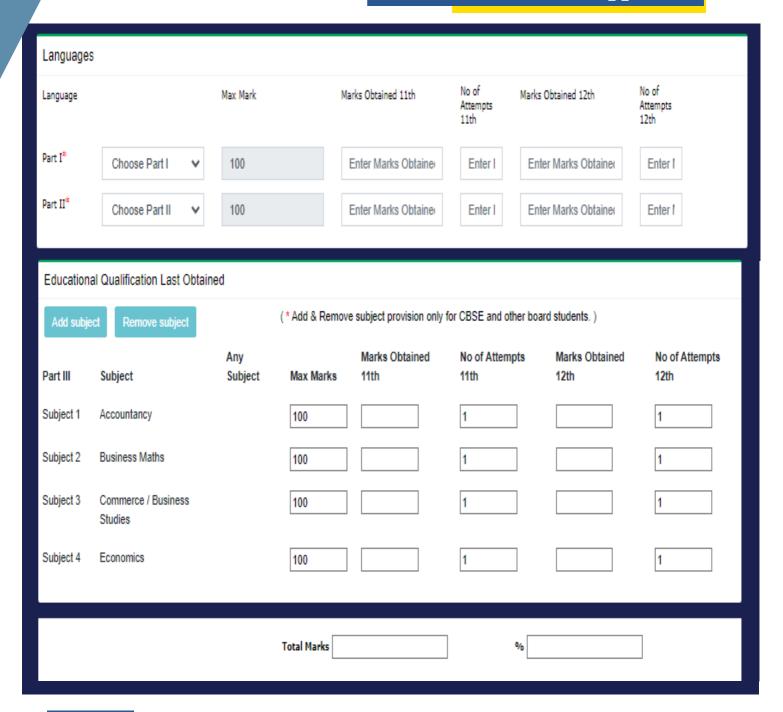

## Mark Details of the Applicant

### Part I & II

Choose the Part I & II Subject and enter Maximum Marks, Marks in 11th Standard, Marks in 12th Standard and Number of attempts (Note: 11th marks mandatory for State board students who passed after 2019)

### Part III

Select Subject 1 – 4: Choose the Subjects studied and enter Maximum Marks, Marks in 11th Standard, Marks in 12th Standard and Number of attempts.

(Note: 11th marks mandatory for State board students who passed after 2019)