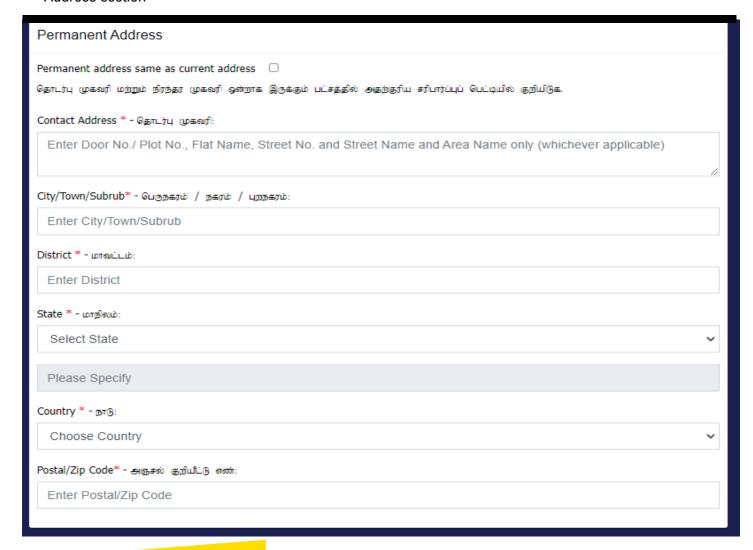

## Student Contact Details

### **Permanent Address**

If the Permanent Address is same as the Communication Address given above, click on the check box provided. (**Note:** If you are from other State, you have to submit a Migration Certificate at the time of admission)

If the Permanent Address is different, do not select the checkbox. Type all the fields in the Permanent Address section