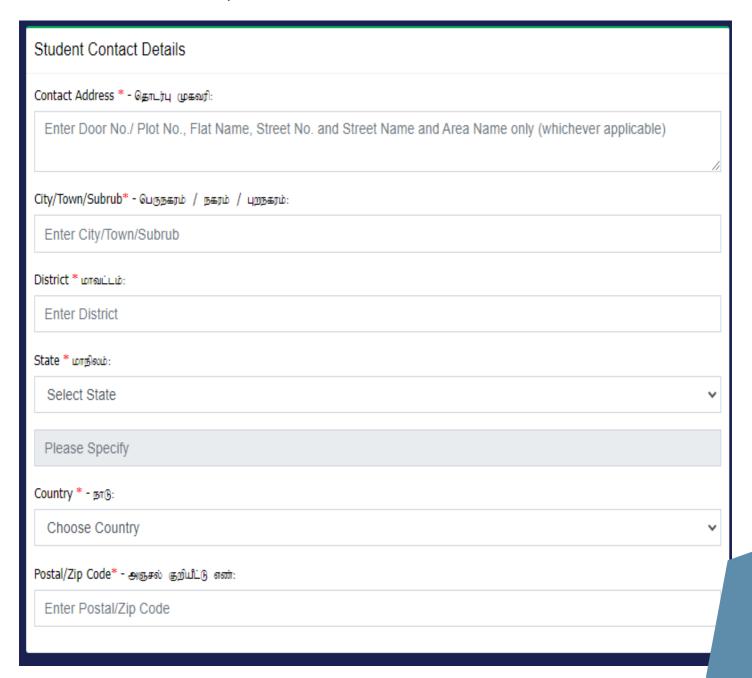

## Student Contact Details

### Enter the correct Contact Address in the box provided

Enter the City / Town / Suburb in the box provided

Type the District Name

Choose State, Country from the dropdown given

Enter the Postal / Zip Code