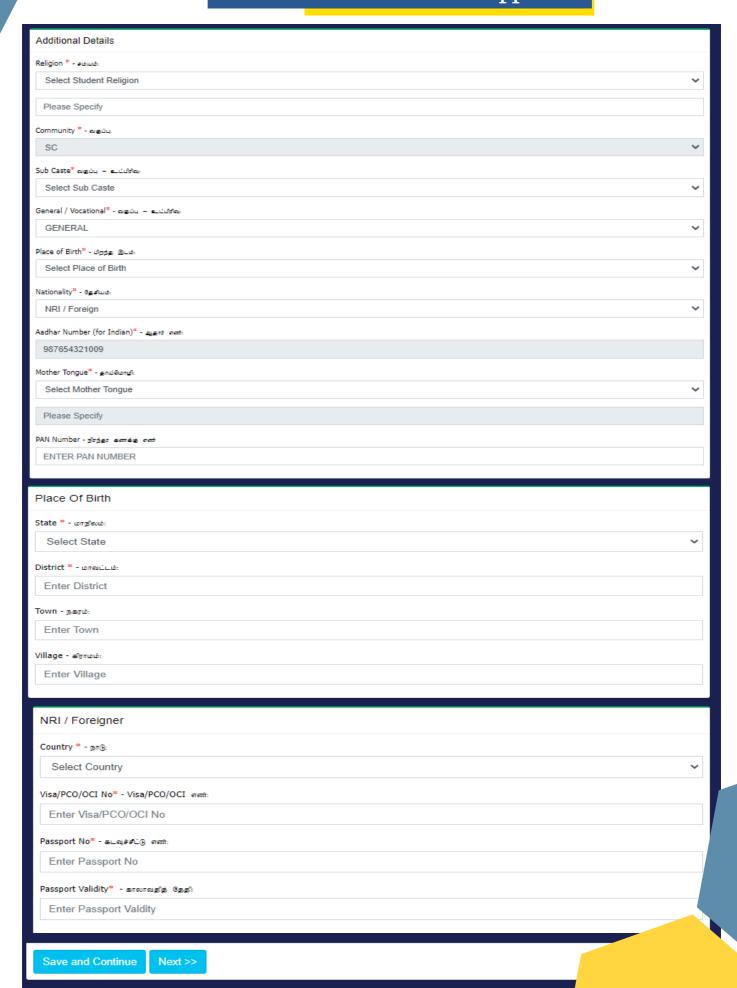

## Additional Details of the Applicant

**Religion** Select the Religion from the dropdown menu.

(Note: If any other religion, choose any other from the dropdown and type the

religion)

**Community** Community will be reflected from the registration details as entered by the

applicant

(Note: This field cannot be edited)

Sub Caste Select the Sub Caste from the dropdown

**General/Vocational** Stream will be reflected from the registration form as selected by the applicant

(Note: This field cannot be edited)

Place of Birth Select the Place of Birth from the dropdown

Nationality Select the Nationality from the dropdown menu

cannot be edited)

**Mother Tongue** Select the Mother Tongue from the dropdown menu.

(Note: you can choose any other and type your mother tongue, if appropriate

Mother tongue is not found in the dropdown)

PAN Number Enter the PAN Number of the Applicant (if Available)

Place of Birth Select the State from the dropdown menu and enter the name of the District.

Enter Town and Village (if Available)

Note: NRI / Foreign Students should enter the details of Country, Visa / PCO /

OCI Number, Passport Number and Passport Validity.