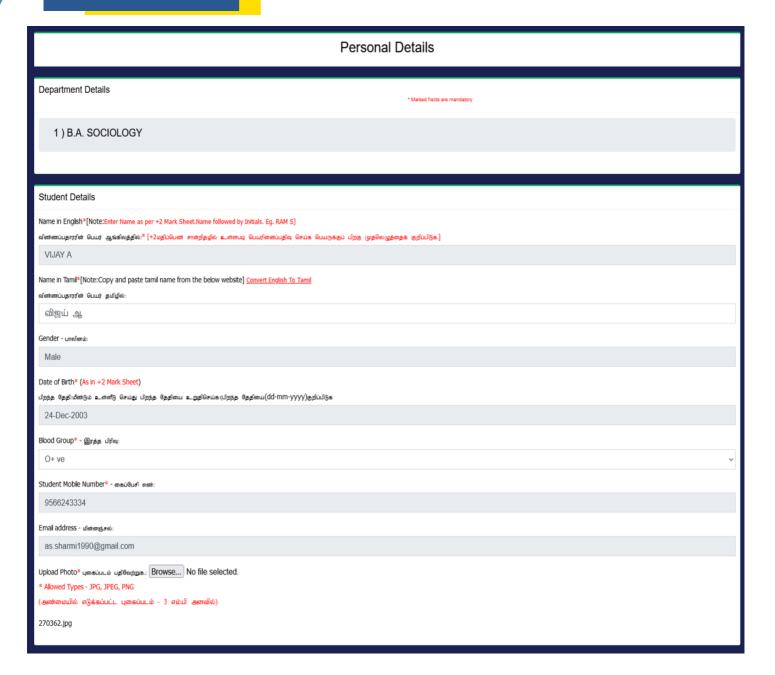

## Student Details

### Applicant Name, Gender, DOB, Student Mobile Number and Email ID

The data given by the applicant at the time of registration will be reflected (Note: Not editable)

### **Name in Tamil**

Convert your name in Tamil by using the link given

### **Upload Photo**

Upload the recent passport size photograph less than 3 MB size (Note: Mandatory)