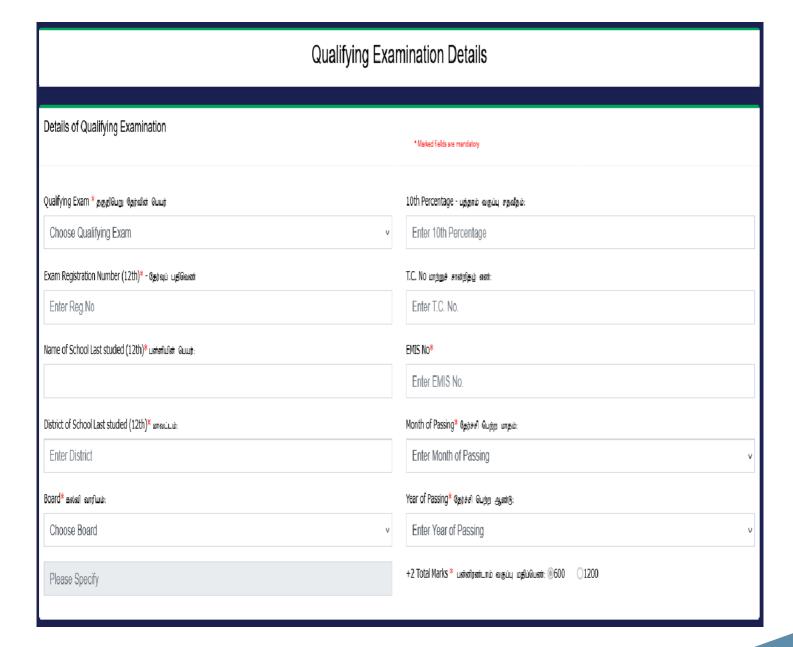

## Details of Qualifying Examinations

Qualifying Exam

Choose Qualifying Exam from the dropdown menu

**Exam Registration No.** Enter the Register number of the qualifying exam

Name of the School Enter the Name of the School last studied

**District** Enter the district of the school last studied

Board Choose the State Board / CBSE / ICSE from the dropdown menu

10th Percentage Enter the Percentage obtained in SSLC Examination

T.C No. Enter Transfer Certificate Number of the applicant.

(Note: If TC not issued, the field can be left blank)

**EMIS No.** Enter EMIS Number of the applicant.

(Note: If TC not issued, the field can be left blank)

Month of Passing Choose the month of passing +2 from the dropdown menu

Year of Passing Choose the Year of passing +2 from the dropdown menu.

+2 Total Marks

Choose the +2 total Marks from the options (600 or 1200 Marks for State

Board students). For CBSE students, +2 marks will show up automatically