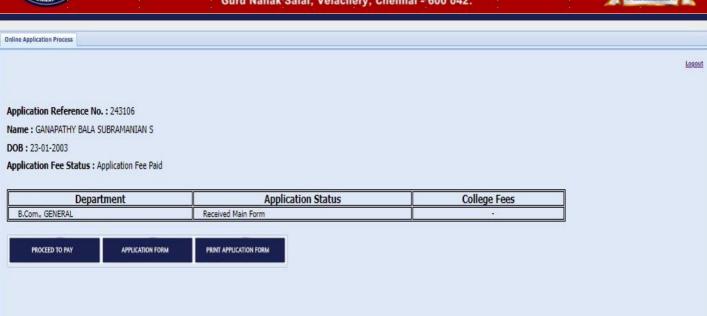

You can take a print of the application form after submitting (or) use the login page – Click on PRINTAPPLICATION FORM