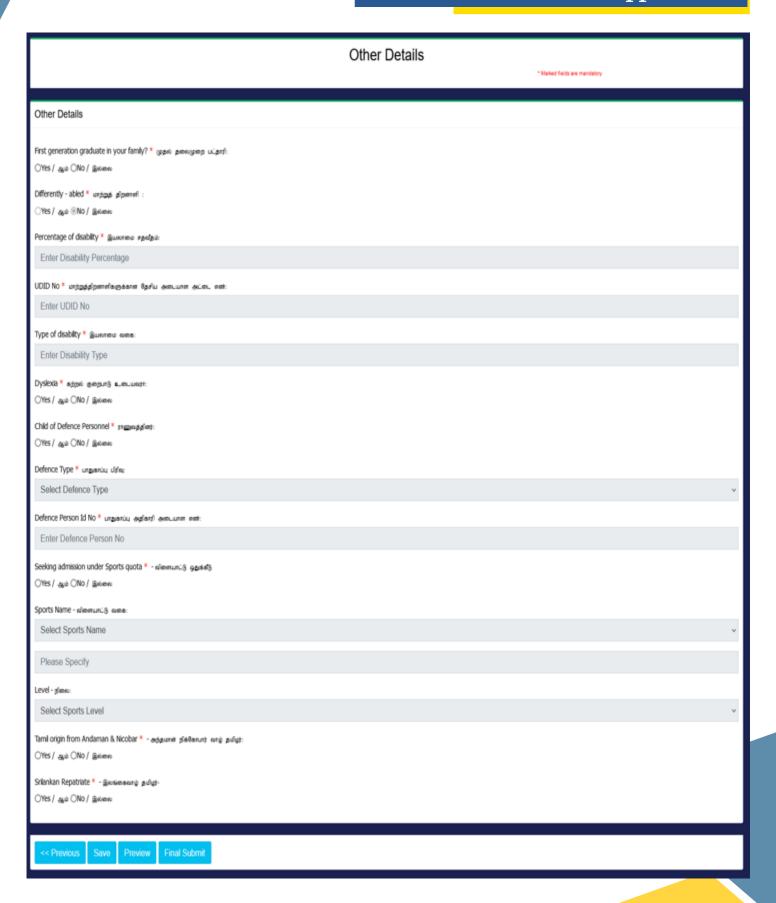

## Other Details of the Applicant

First Generation Graduate Choose 'Yes' if the applicant is a first-generation learner

Differently Abled Choose Yes / No (whichever is applicable).

If 'Yes', provide the required details

Dyslexia Choose Yes / No (whichever is applicable)

Child of Defence Personnel Choose Yes / No (whichever is applicable).

If 'Yes', provide the required details

Sports Quota Choose Yes / No (whichever is applicable).

If 'Yes', provide the required details

Tamil Origin from Andaman & Nicobar Choose Yes / No (whichever is applicable)

Srilankan Repatriate Choose Yes / No (whichever is applicable)

Save Click on Save to save the application

(Note: You can edit the application any number of times

until you save and submit)

Preview Choose Preview to view the application before the Final

Submission

Final Submit Choose Final Submit to successfully submit the application