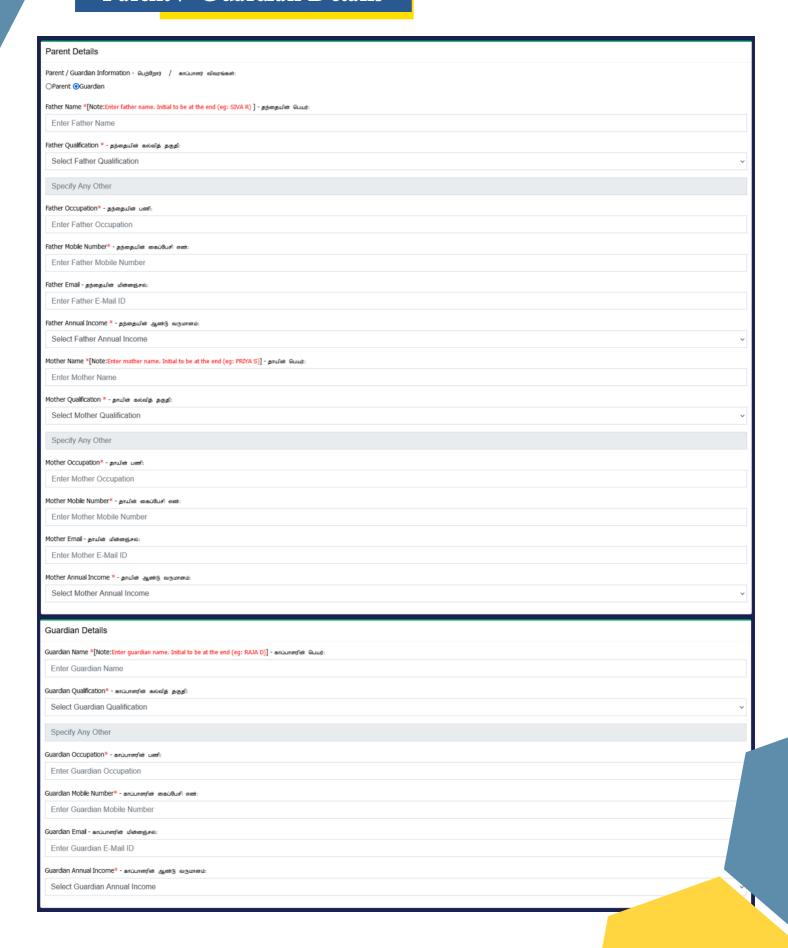

## Parent / Guardian Details

Select Parent or Guardian (Whichever is applicable). If the Parent option is selected - Guardian detailswill not be displayed

Name of the Father Enter the Name of the Father with Initial at the end

Name of the Mother Enter the Name of the Mother with Initial at the end

**Father Qualification** Choose the Educational qualification of the father from the dropdown

**Mother Qualification** Choose the Educational qualification of the mother from the dropdown

Father Occupation Enter the Occupation of the father

**Mother Occupation** Enter the Occupation of the mother

Father Mobile Number Enter the Mobile Number of the Father

**Mother Mobile Number** Enter the Mobile Number of the Mother

Father E-Mail Enter the Father Email id (Not Mandatory)

Mother E-Mail Enter the Mother Email id (Not Mandatory)

Father Annual Income Choose the annual income of the Father from the dropdown

Mother Annual Income

Choose the annual income of the mother from the dropdown (Not

Mandatory)

If Guardian Details are to be given, select Guardian and fill the details as required