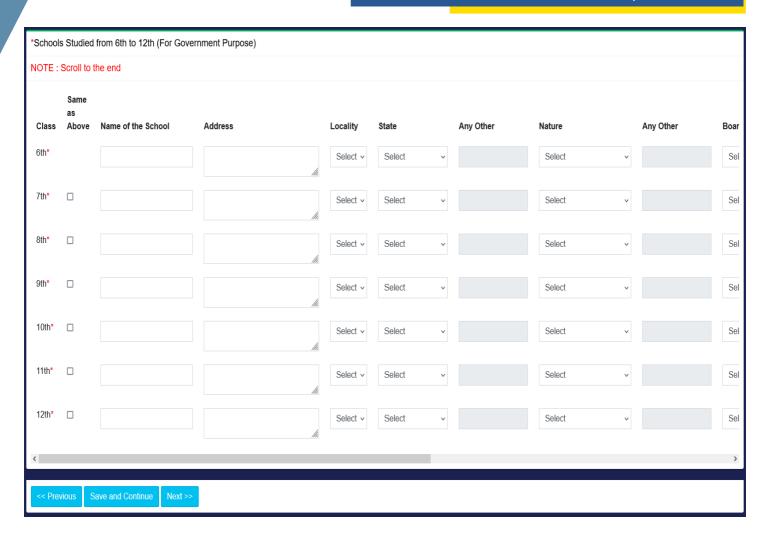

## Details of School Studied (6th to 10th

Name of the School Enter the Name of the School studied from 6<sup>th</sup> to 10<sup>th</sup>

Address Enter the address of the school studied from 6<sup>th</sup> to 10<sup>th</sup>

**Locality (Urban / Rural)** Choose the area of school from the dropdown

State Enter the state where the applicant studied from 6<sup>th</sup> to 10<sup>th</sup>

Nature of the School

Select the Nature of the School studied from the dropdown menu.

Board Choose the State Board / CBSE / ICSE from the dropdown menu

**Medium of Instruction** Choose the medium of instruction from the dropdown.

**Language Studied** Enter the language studied by the applicant in 10th standard

### Note

- If the applicant is from other medium not mentioned in the dropdown, he/she can select any other from the dropdown and type the medium
- If the school details is same as the prior class given above, click on the check box provided