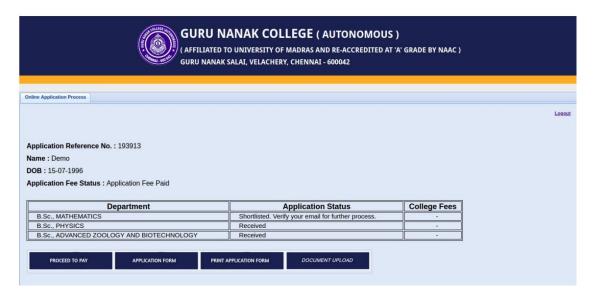

## **Login page (Application Status)**

Click on Application Status (or) use the link given below to login to know the status of your application

https://gnc-egovernance.com/default/onlineappln/onlineformlogin

Enter your User name (Application reference number) and Password (Date of Birth) for already registered applicant. You can check the status of your application in the login page

For new registration, click on New registration

**Application Form** 

Once you have paid the Online Application processing fee. Click on the Application form to fill the main form