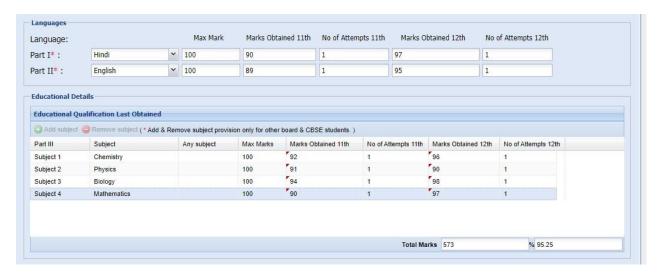

# Mark Details of the Applicant:

Part I & II: Choose the Part I & II Subject and enter Maximum Marks, Marks in 11<sup>th</sup> Standard, Marks in 12<sup>th</sup> Standard and Number of attempts (**Note:** 11<sup>th</sup> marks mandatory for State board students who passed after 2019)

Part III: Select Subject 1 – 4: Choose the Subjects studied and enter Maximum Marks, Marks in 11<sup>th</sup> Standard, Marks in 12<sup>th</sup> Standard and Number of attempts. (**Note:** 11<sup>th</sup> marks mandatory for State board students who passed after 2019)