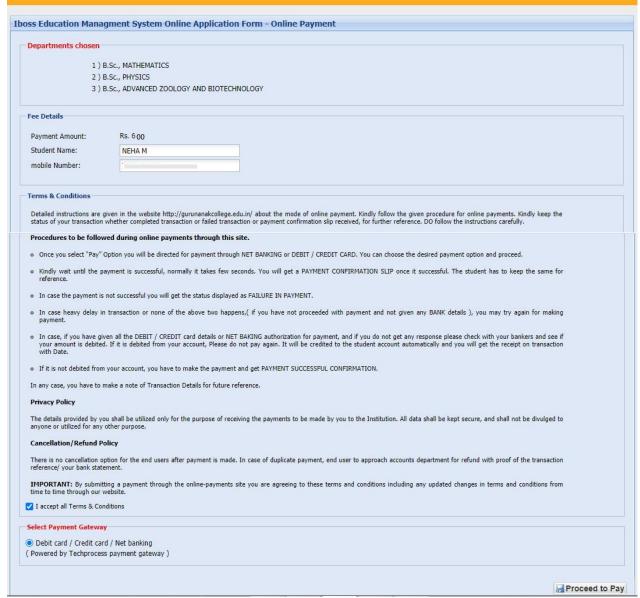

### **GURU NANAK COLLEGE ( AUTONOMOUS )**

(AFFILIATED TO UNIVERSITY OF MADRAS AND RE-ACCREDITED AT 'A' GRADE BY NAAC)
GURU NANAK SALAI, VELACHERY, CHENNAI - 600042

Online Payment and Payment gateway

Once you save your details. online payment screen will appear. Click on the check box provided to accept terms and conditions and select the payment gateway. Click on Proceed to Pay. This will direct to the payment gateway.

No Online application processing fee for SC/SCA/ST candidates

Transaction message

You will receive a message to your registered mail id and mobile number on successful transaction. (Note: Keep the transaction details for future reference. You can check the status of your application through the application status tab) Proceed to Login The applicant will receive the transaction status and transaction id