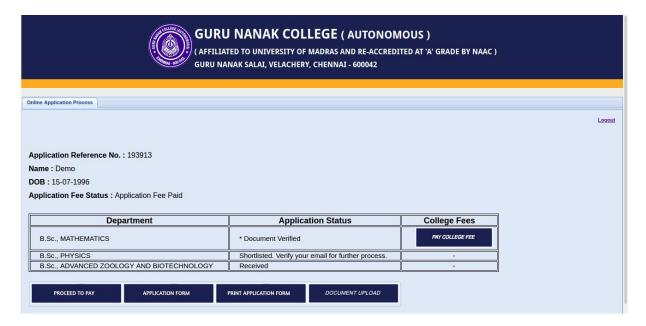

## **Login page (Application Status)**

Click on Application Status (or) use the link given below to login to know the status of your application

https://gnc-egovernance.com/default/onlineappln/onlineformlogin

Enter your User name (Application reference number) and Password (Date of Birth) for already registered applicant. You can check the status of your application in the login page

For new registration, click on New registration