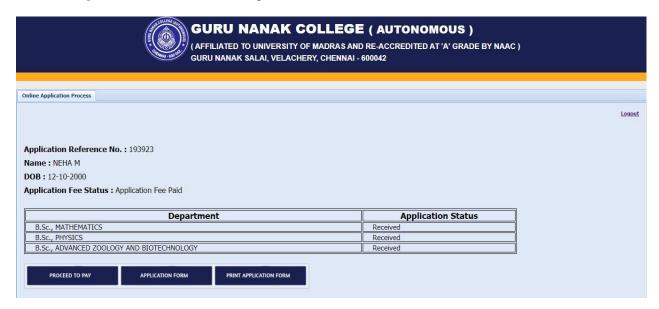

**Application Form** 

Once you have paid the Online Application processing fee. Click on the Application form to fill the main form