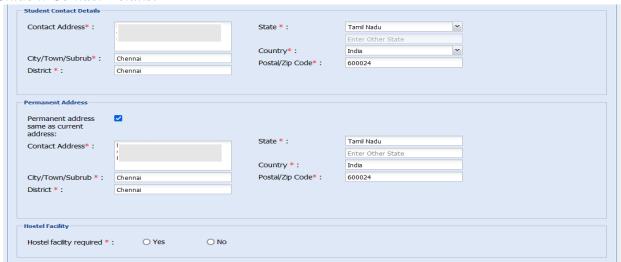

#### **Student Contact Details:**

If Communication and Permanent Address are the same, click on the check box

Student Contact Details Enter the correct contact address in the box provided

Enter the city/ town /suburb in the box provided

Type the district name

Choose state, country from the dropdown given

Enter the Postal / Zip Code

Permanent Address

If the permanent address is same as the communication address given

above, click on the check box provided.

(**Note**: If you are from other state, you have to submit a migration certificate at the time of admission)

If the permanent address is different, do not select the checkbox. Type all the fields in the permanent address section

Hostel Facility

Select "Yes" if the applicant wishes to avail hostel facility otherwise select "No".