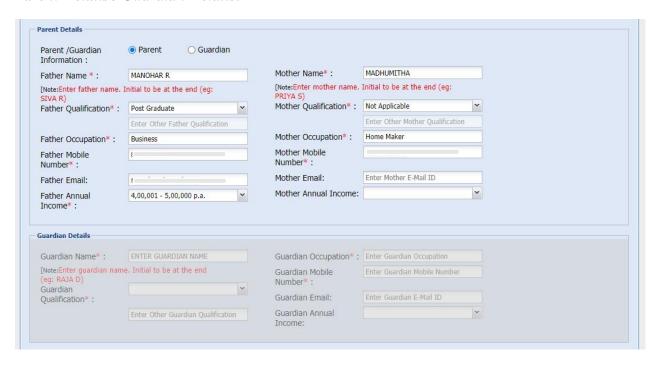

#### Parent Details / Guardian Details:

Select Parent or Guardian (Whichever is applicable). If Parent option selected - Guardian details will be not be displayed.

Name of the Father Enter the Name of the Father with Initial at the end Enter the Name of the Mother with Initial at the end Name of the Mother Father Qualification Choose the Educational qualification of the father from the dropdown Mother Qualification Choose the Educational qualification of the mother from the dropdown **Father Occupation** Enter the Occupation of the father Mother Occupation Enter the Occupation of the mother Father Mobile Number Enter the Mobile Number of the Father Enter the Mobile Number of the Mother Mother Mobile Number Father E-Mail Enter the father Email id (Not Mandatory) Mother E-Mail Enter the mother Email id (Not Mandatory) Father Annual Income Choose the annual income of the Father from the dropdown Mother Annual Income Choose the annual income of the mother from the dropdown (Note: Not Mandatory)

If Guardian Details to be given, select guardian and fill the details as required