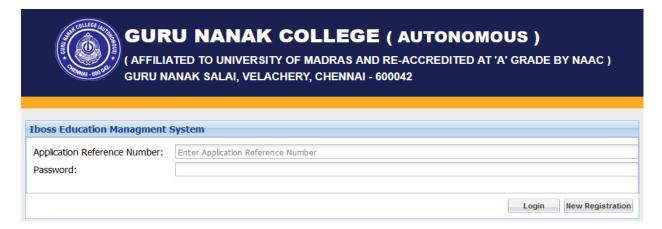

## **Login page (Application Status)**

Click on Application Status (or) use the link given below to login to know the status of your application

https://gnc-egovernance.com/default/onlineappln/onlineformlogin

Enter your User name (Application reference number) and Password (Date of Birth) for already registered applicant. You can check the status of your application in the login page

For new registration, click on New registration