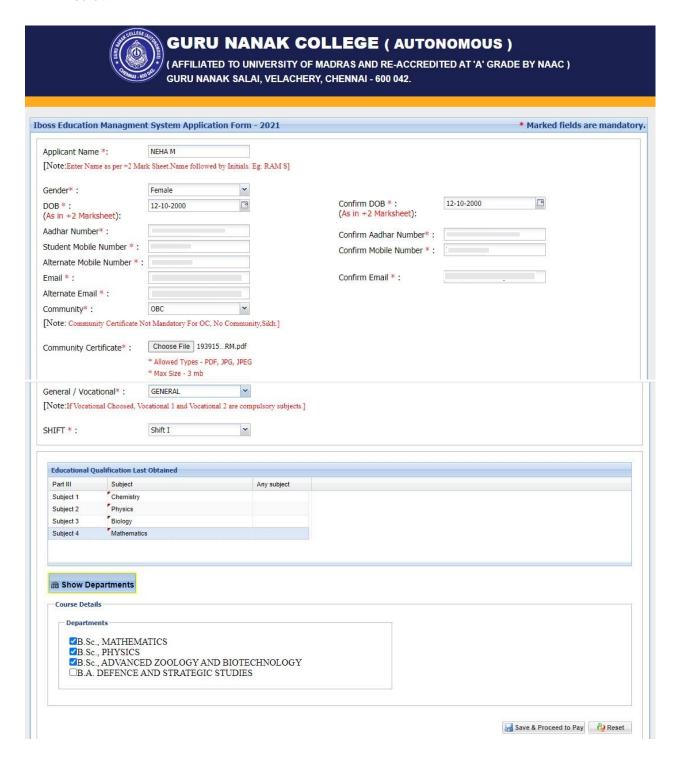

Applicant Name Enter the name as given in +2 Mark sheet. Name to be followed by

nitials

DOB Entre the Date of the Birth (format: dd-mm-yyyy). Re-enter DOB in

the Confirm DOB field.

Aadhar Number Enter the Aadhar Number (12 Digits) and re-enter the same in the

Confirm Aadhar number field

Student Mobile No Enter the Mobile Number of the Applicant. Re-enter the same in the

Confirm mobile number field. (Note: All communication related to

admissions will be sent to this mobile number only)

Alternate Mobile No Provide alternate mobile number

E-Mail Id Enter the Email id of the Applicant. Re-enter the mail id in confirm

email id field (Note: All communication related to admissions will be

sent to this email id only)

Alternate E-Mail Id Enter the alternate Email id of the Applicant

Community Enter Community of the Applicant and upload soft copy of the

community certificate. File size should be less than 3 MB. (Note: Not

mandatory for OC / No Community / Sikhs)

General/Vocational Enter the stream of the education either General or Vocational

whichever is applicable. (Note: If Vocational selected – Vocational 1

& Vocational 2 are compulsory)

Shift Select Shift – I or Shift – II from the dropdown. (Note: Read the

Prospectus or visit the website to check for the courses offered with

eligibility under Shift I & Shift II)

Educational Select the subjects studied by the applicant in plus two Oualification

Departments The applicant can select more than one course he/she is interested

from the list displayed. (Note: Apply for Shift I and Shift II

separately)

Save & Proceed to Click on the Save & Proceed button to save your details.