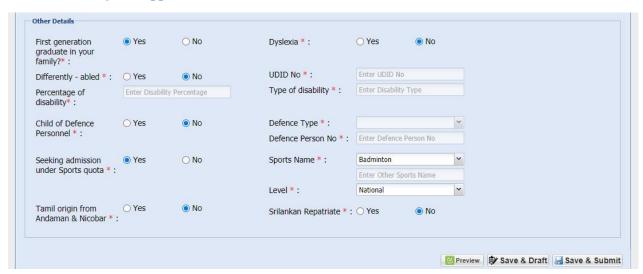

# Other Details of the Applicant:

First Generation Graduate Choose 'Yes' if the applicant is a first-generation learner

Dyslexia Choose yes / no (whichever is applicable)

Differently Abled Choose yes / no (whichever is applicable). If 'yes', provide the

required details

Defence Personal Choose yes / no (whichever is applicable). If 'yes', provide the

required details

Sports Quota Choose yes / no (whichever is applicable). If 'yes', provide the

required details

Tamil Origin from Andaman &

Nicobar

Choose yes / no (whichever is applicable)

Srilankan Repatriate Choose yes / no (whichever is applicable)

Save & Draft Click on Save & Draft to save the application (Note: You can

edit the application any number of times until you save and

submit)

Preview Choose Preview to view the application before the final

submission

Save & Submit Choose Save and Submit to successfully submit the application