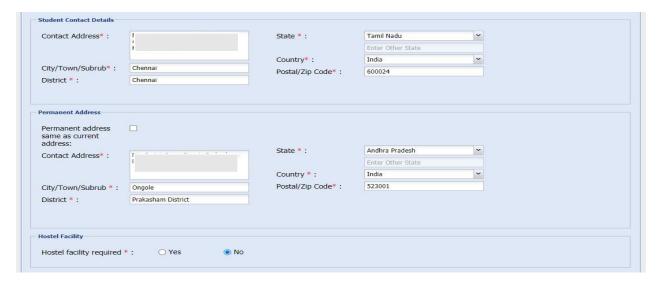

#### **Student Contact Details:**

If Communication and Permanent Address are the same, click on the check box

Student Contact Details Enter the correct contact address in the box provided

Enter the city/ town /suburb in the box provided

Type the district name

Choose state, country from the dropdown given

Enter the Postal / Zip Code

Permanent Address

If the permanent address is same as the communication address given

above, click on the check box provided.

(**Note**: If you are from other state, you have to submit a migration certificate at the time of admission)

If the permanent address is different, do not select the checkbox. Type all the fields in the permanent address section

Hostel Facility

Select "Yes" if the applicant wishes to avail hostel facility otherwise select "No".