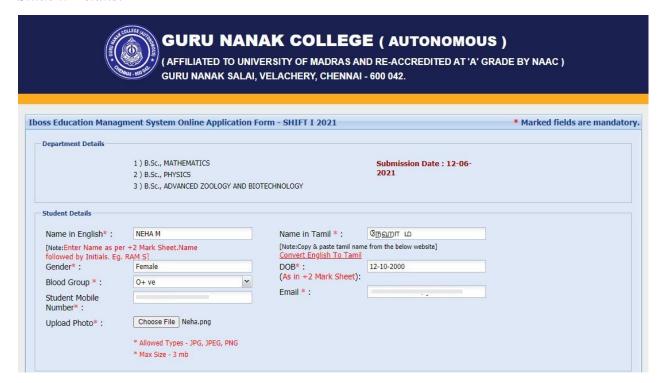

#### **Student Details:**

Applicant Name, Gender, DOB, Student Mobile Number and Email ID The data given by the applicant at the time registration will be reflected (Note: Not editable)

Name in Tamil Convert your name in Tamil by using the link given

Upload Photo Upload the recent passport size photograph less than 3 MB size

(Note: Mandatory)