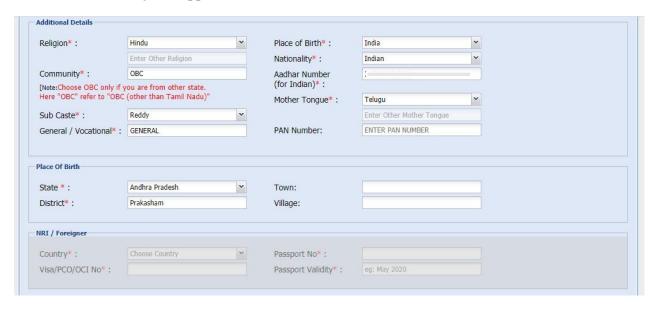

### Additional Details of the Applicant:

Religion Select the Religion from the dropdown menu. (Note: If any other

religion, choose any other from the dropdown and type the religion)

Community Will be reflected from the registration details as entered

by the applicant (Note: This field cannot be edited)

Sub Caste Select the Sub Caste from the dropdown

General/Vocational Stream will be reflected from the registration form as selected by the

applicant (Note: This field cannot be edited)

Place of Birth Select the Place of Birth from the dropdown

Nationality Select the Nationality from the dropdown menu

Aadhar Number Aadhar number reflected from the registration form details. (Note:

This field cannot be edited)

Mother Tongue Select the Mother Tongue from the dropdown menu. (Note: you can

choose any other and type your mother tongue, if appropriate mother

tongue is not found in the dropdown)

PAN Number Enter the PAN Number of the Applicant (if Available)

Place of Birth Select the State from the dropout menu and enter the name of the

District

Note: NRI / Foreign Students should enter the details of Country, Visa/PCO/OCI Number, Passport Number and Passport validity.