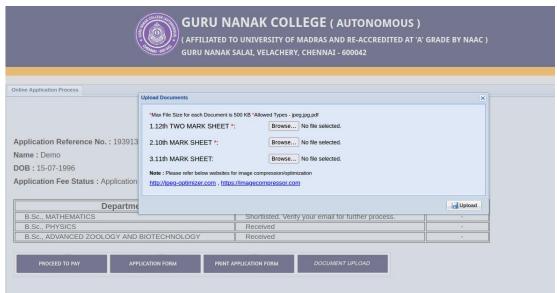

**Application Form** 

Once you have paid the Online Application processing fee. Click on the Application form to fill the main form