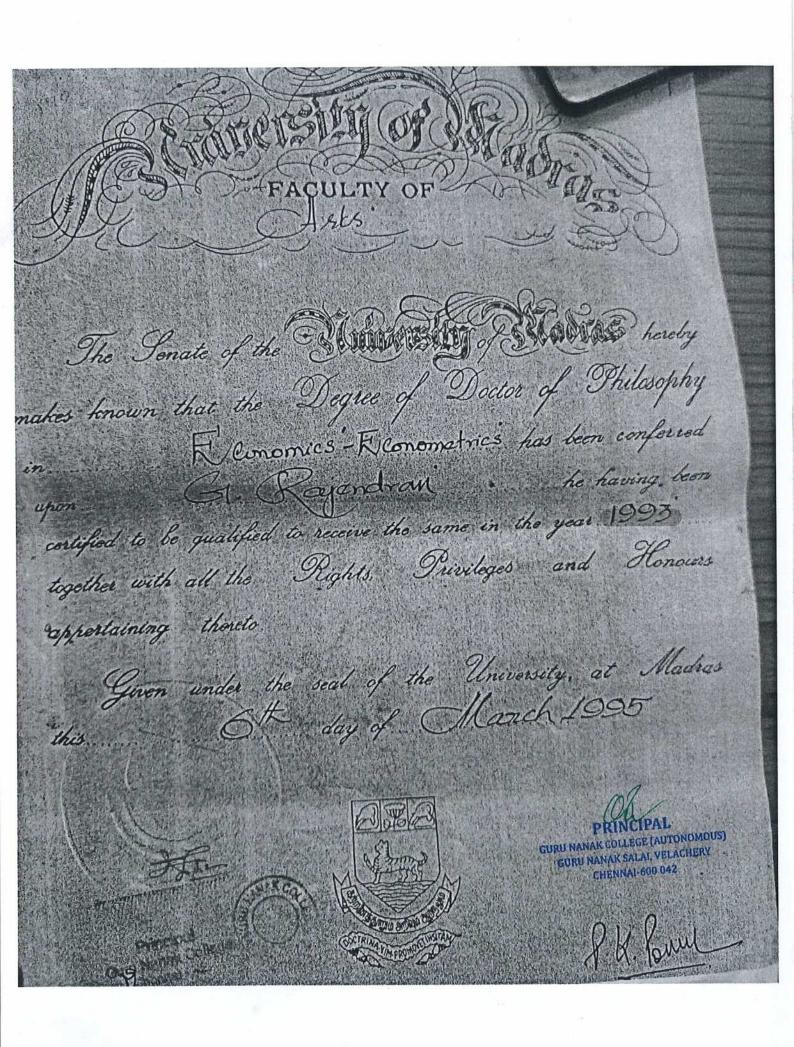

Registrar

**GURU NANAK COLLEGE (AUTONOMOUS) GURU NANAK SALAI, VELACHERY** CHENNAI-600 042

manastr

துணைவேந்தர் Vice - Chancellor

| வழங்கிய <b>ஆய்வேட்டுக்காக முணைவர் பட்டம்</b> பெறத் தகுதியுடையவர் என்று தக்க                              |
|----------------------------------------------------------------------------------------------------------|
| தேர்வாளர்களால் சான்றளிக்கப்பட்டு                                                                         |
| என்பவருக்கு <b>முணைவர் பட்டம்</b> அளிக்கப்படுகிறது என்று சென்னைப் பல்கலைக்கழகப் பேரவை                    |
| அறிவிக்கிறது.                                                                                            |
| சென்னைப் பல்கலைக்கழக இலச்சினையுடன், சென்னையில்                                                           |
| The Senate of the University of Madras hereby makes known tha                                            |
| M. MURTHI has been conferred the                                                                         |
| DEGREE OF DOCTOR OF PHILOSOPHY                                                                           |
| he/she having been certified by duly appointed examiners to be qualified to receive the same in the year |
| Given under the seal of the University of Madras, at Chennai this  12th day of September 2002.           |
| Title of the Thesis : "மொழிவரலாற்று நோக்கில் இடைச்சொற்கள்" (தமிழ்)<br>ஆய்வுத் தலைப்பு :                  |
|                                                                                                          |