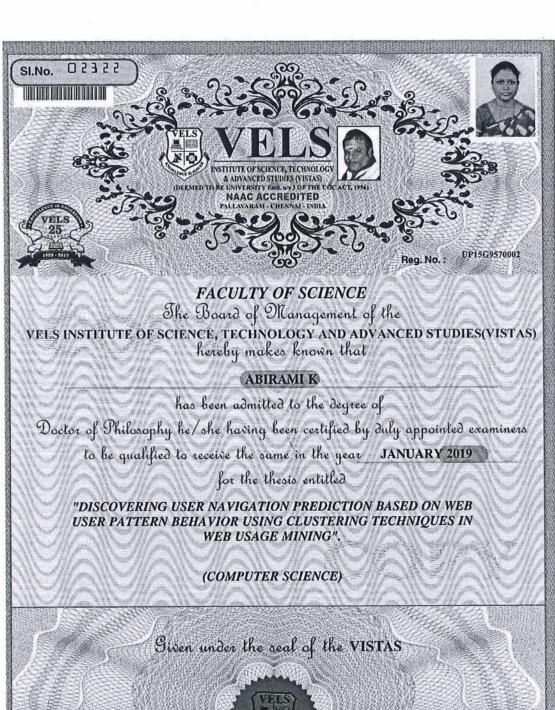

egree of     | DOCTOR OF | PHILO  | SOPHY, | in        | the   | subject   |
| COMMERCE,            |           |        |        | having    | been  | certified |
| by duly appointed    | Examiners | to     | бе     | qualified | to    | receive   |
| the same in JUNE 201 | 8.        | 1. 是意思 |        | 1. 五十年    | 逐素競   |           |

Place of Study: MARUTHU PANDIYAR COLLEGE VALLAM(P.O) THANJAVUR.

#### Title of the Thesis



"A STUDY OF STRESS MANAGEMENT OF WOMEN EMPLOYEES AT PRIVATE SECTOR BANKS IN CHENNAI CITY, TAMIL NADU"

Given under the seal of the University.

GURU NANAK COLLEGE (AUTONOMOUS) GURU NANAK SALAI, VELACHERY CHENNAI-600 042



M 069276

திருச்சிராப்பள்ளி Tiruchirappalli

நாள்: 23rd October 2018

23-10-2018 ISSUED ON:

P. Mairisantia guasardoujusi Vice - Chancellor









Dated : 2.3 APR 2019

Pallavaram, Chennai - 117

GURU NANAK SALAI, VELACHERY CHENNAI-600 042



2016 ஆம் ஆண்டில் சென்னைப் பல்கலைக்கழகத்தில் ஆய்வு நிகழ்த்தி வழங்கிய ஆய்வேட்டுக்காக முனைவர் பட்டம் பெறத் தகுதியுடையவர் என்று தக்க தேர்வாளர்களால் சான்றளிக்கப்பட்டு வானதி ஐ என்று சென்னைப் பல்கலைக்கழகப் பேரவை அறிவிக்கிறது.

சென்னைப் பல்கலைக்கழக இலச்சினையுடன், சென்னையில் 2017 ஆம் ஆண்டு இலை திங்கள் 15 ஆம் நாள் அளிக்கப்பட்டது.

The Senate of the University of Madras hereby makes known that

#### DEGREE OF DOCTOR OF PHILOSOPHY

he/she having been certified by duly appointed examiners to be qualified to receive the same in the year \_\_\_\_\_\_\_.

Given under the seal of the University of Madras, at Chennai this

15th day of \_\_\_\_\_\_ July 2017

Title of the Thesis:

"A STUDY ON THE LIFE STYLE TR