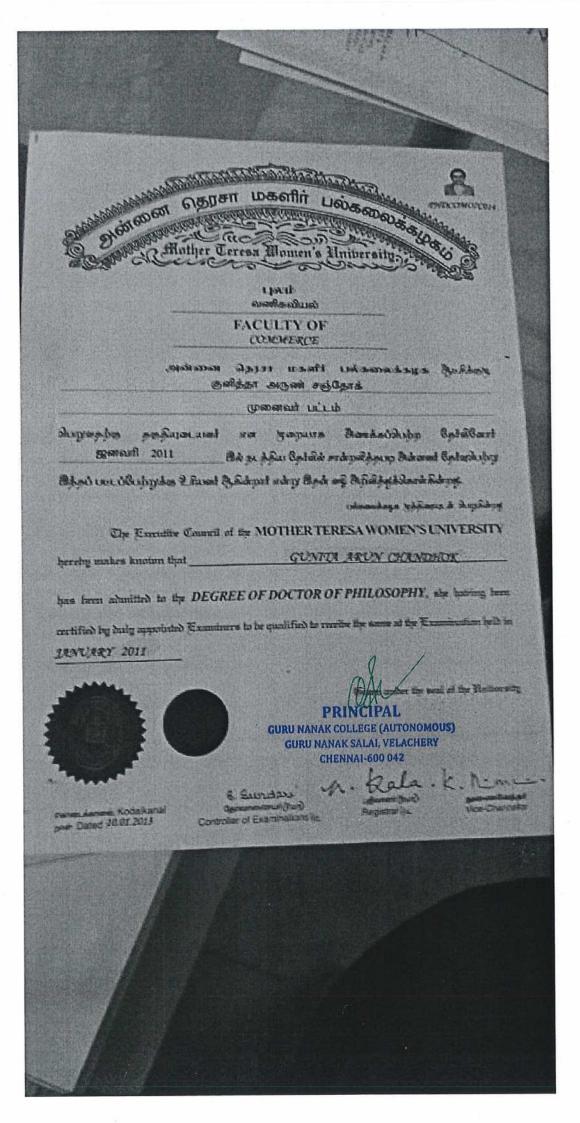

வணிகவியல் புலம்

### **FACULTY OF COMMERCE**

அமைக்கப்பட்ட தேர்வாளர் குழு. முறையாக பாரதியார் பல்கலைக் கழகத்தால் பிரிவில் வணிகவியல் என்னும் நாளில் 2013ஆம் ஆண்டு, புசம்பர் 27 -Nin லட்சுமி ர, சான்றளித்ததை தகுதியடைந்திருப்பதாகச் பட்டம் பெறத் ஆய்வியல் அறிஞர் என்னும் இலச்சினையுடன். அவருக்கு அந்தப் ஆட்சிக் பாரதியார் பல்கலைக் கழக **(5(4)** 

The Syndicate of the Bharathiar University hereby makes known that LAKSHMIR has been admitted to the Degree of DOCTOR OF PHILOSOPHY in COMMERCE, having been certified by duly appointed Examiners to be qualified to receive the same on 27th DECEMBER 2013.



கோயம்புத்தூர் Coimbatore

Dated: 25th March 2014

Given under the Seal of the University

தேர்வானையர்டுபா)

Controller of Examinations I/c

Dhos everage

Registrar

துணைவேந்தர்

Vice-Chancellor

A008199





### FACULTY OF COMMERCE

| 2017              | ஆம் ஆண்டில் சென்னைப்                                    | பல்கலைக்கழகத்தி                                                  | ல் ஆய்வு நிகழ்த்தி          |
|-------------------|---------------------------------------------------------|------------------------------------------------------------------|-----------------------------|
| வழங்கிய ஆய்வே     | பட்டுக்காக முனைவர் ப                                    | ட்டம் பெறத் தகுதியுடைய                                           | பவர் என்று தக்க             |
| தேர்வாளர்களால் சா | ன்றளிக்கப்பட்டு                                         | வெங்கடேசன் சி                                                    |                             |
|                   | <b>எவர் பட்டம்</b> அளிக்கப்படுகிறத