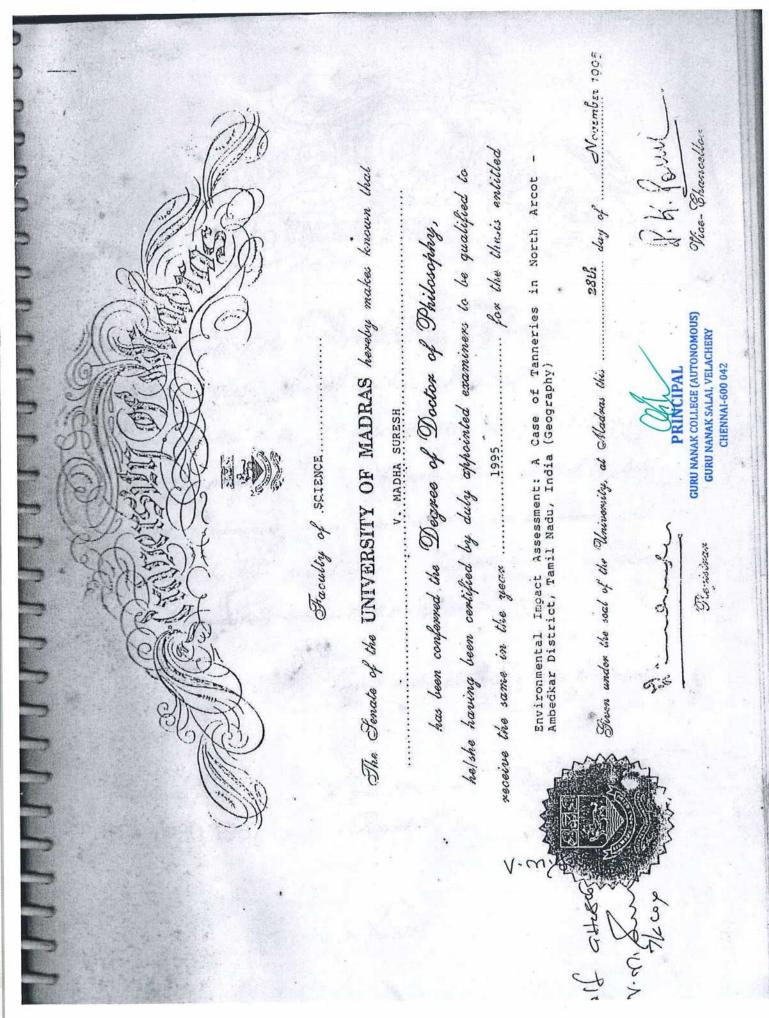

Agra University

Glader 2 150 Serial No.

OSIN

Vice-Chancellor

| 2002<br>ஆம் ஆண்டில் <b>சென்னைப் பல்கலைக்கழகத்தில்</b> ஆய்வு நிகழ்த்தி                                                                        |
|----------------------------------------------------------------------------------------------------------------------------------------------|
| ஆய்வேட்டுக்காக முனைவர் பட்டம் பெறத் தகுதியுடையவர் என்று தக்க<br>சி. மூர்த்தி                                                                 |
| கூருக்கு <b>முனைவர் பட்டம்</b> அளிக்கப்படுகிறது என்று சென்னைப் பல்கலைக்கழகப் பேரவை<br>இதுது.                                                 |
| பல்கலைக்கழக இலச்சினையுடன், சென்னையில் 2002 ஆம் ஆண்டு<br>டேடம்பர் திங்கள் 12 ஆம் நாள் அளிக்கப்பட்டது.                                         |
| The Senate of the University of Madras hereby makes known that C. MURTHY has been conferred the                                              |
| DEGREE OF DOCTOR OF PHILOSOPHY                                                                                                               |
| having been certified by duly appointed examiners to be qualified to                                                                         |
| under the seal of the University of Madras, at Chennai this  day of September 2002                                                           |
| : "A Study on the Economic Impact of Common Effluent Treatment Plant for Tanneries Pollution in Dindigul District of Tamil Nadu" (Economics) |