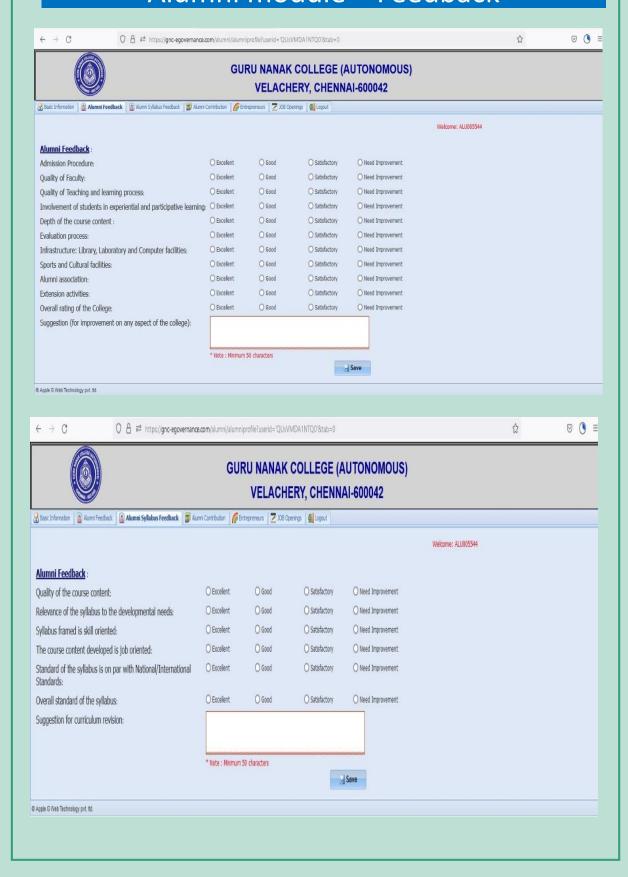

6.2.3 Implementation of e-governance in areas of operation:
Administration, Finance and Accounts, Student Admission and Support,

Examination

**Supporting Documents** 

Screenshots of Interface

PRINCIPAL