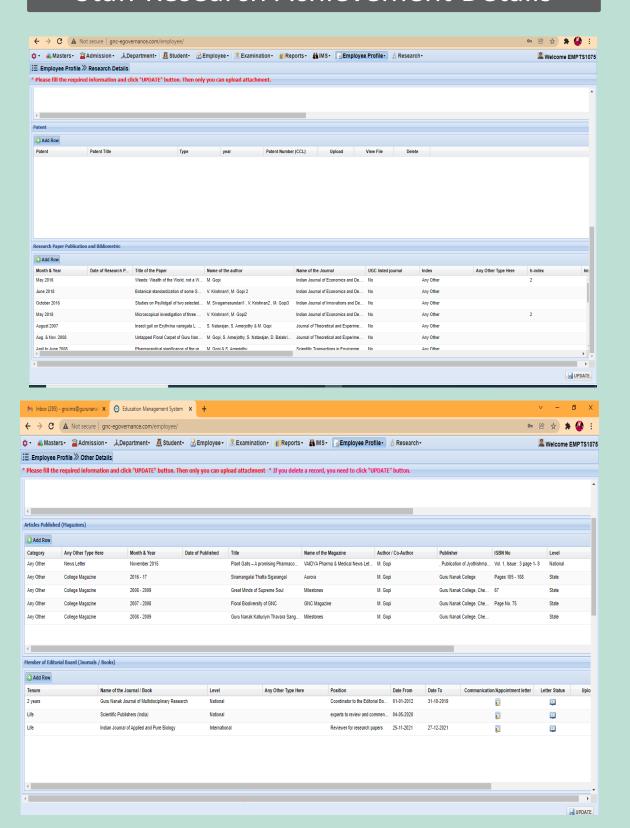

6.2.3 Implementation of e-governance in areas of operation:
Administration, Finance and Accounts, Student Admission and Support,

Examination

**Supporting Documents** 

Screenshots of Interface

PRINCIPAL

# Implementation of e-Governance

- 1. Administration
- 2. Student Admission & Support
- 3. Finance & Accounts
- 4. Examination

SCREENSHOTS / USER INTERFACE