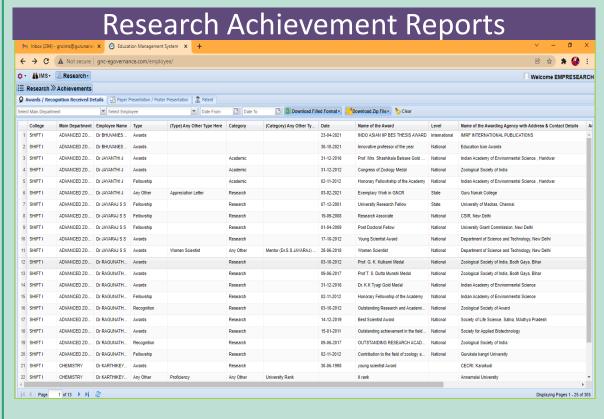

6.2.3 Implementation of e-governance in areas of operation:
Administration, Finance and Accounts, Student Admission and Support,

Examination

**Supporting Documents** 

Screenshots of Interface

PRINCIPAL

# Implementation of e-Governance

- 1. Administration
- 2. Student Admission & Support
- 3. Finance & Accounts
- 4. Examination

SCREENSHOTS / USER INTERFACE