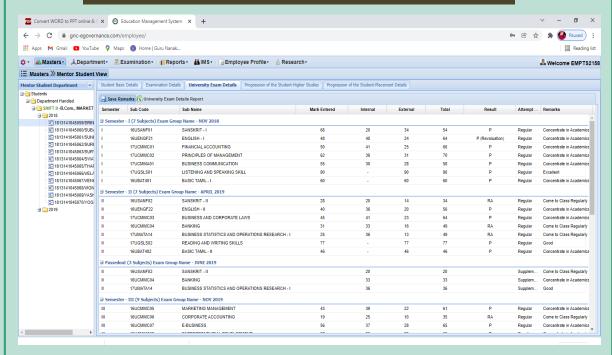

6.2.3 Implementation of e-governance in areas of operation:
Administration, Finance and Accounts, Student Admission and Support,

Examination

**Supporting Documents** 

Screenshots of Interface

PRINCIPAL

# Implementation of e-Governance

- 1. Administration
- 2. Student Admission & Support
- 3. Finance & Accounts
- 4. Examination

SCREENSHOTS / USER INTERFACE