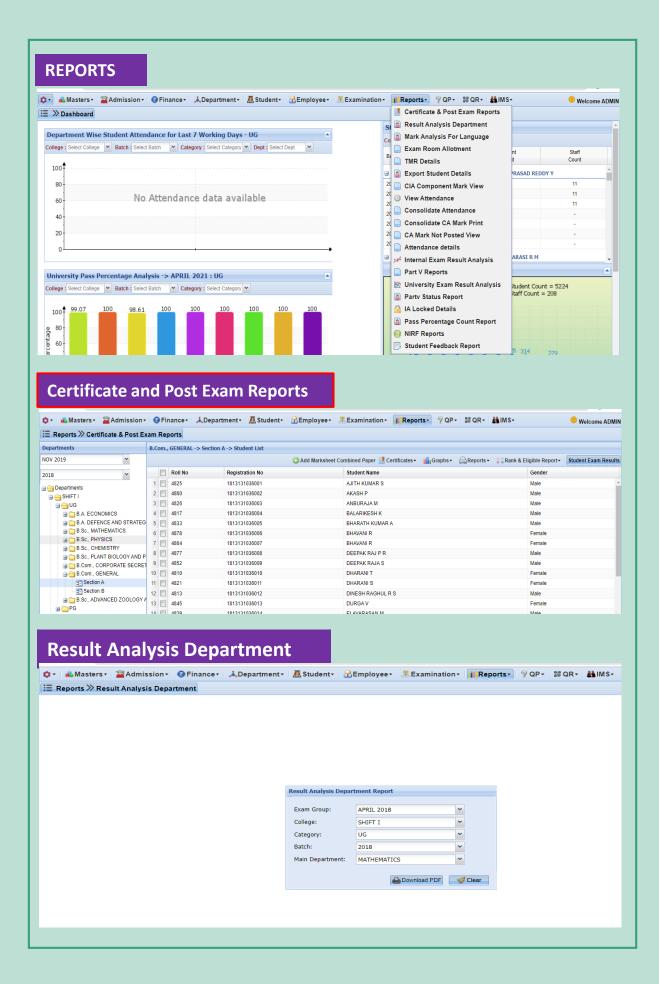

6.2.3 Implementation of e-governance in areas of operation:
Administration, Finance and Accounts, Student Admission and Support,

Examination

**Supporting Documents** 

Screenshots of Interface

PRINCIPAL

# Implementation of e-Governance

- 1. Administration
- 2. Student Admission & Support
- 3. Finance & Accounts
- 4. Examination

SCREENSHOTS / USER INTERFACE