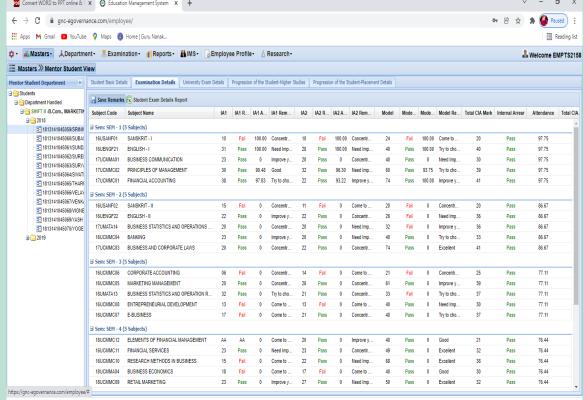

6.2.3 Implementation of e-governance in areas of operation:
Administration, Finance and Accounts, Student Admission and Support,

Examination

**Supporting Documents** 

Screenshots of Interface

PRINCIPAL