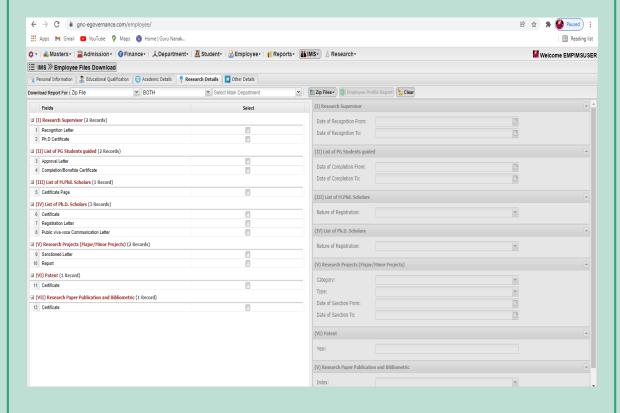

6.2.3 Implementation of e-governance in areas of operation:
Administration, Finance and Accounts, Student Admission and Support,

Examination

**Supporting Documents** 

Screenshots of Interface

PRINCIPAL

# Implementation of e-Governance

- 1. Administration
- 2. Student Admission & Support
- 3. Finance & Accounts
- 4. Examination

SCREENSHOTS / USER INTERFACE