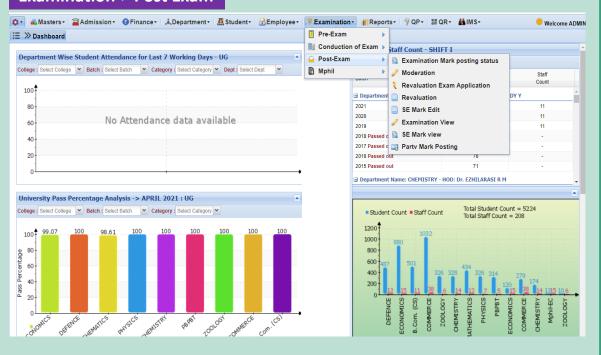

7 IV 1714328 15UCOM311 19N147 ADVANCED CO... 15 1714342 å€ 5-11-2019 : Forenoon 3 05-11-2019 : Afternoon 8 IV 15UISM305 19N736 OBJECT ORIE... 1714343 1714343 **₩** 66-11-2019 : Forenoon 15UMAN309 BUSINESS RE... 1714344 åf: = 06-11-2019 : Afternoon 2 07-11-2019 : Forenoon 10 IV 16UBCAC09 19N622 JAVA PROGRA... 8 1714346 1714353 3 07-11-2019 : Afternoon INTERNATION... 23 1714354 뺭 F 3 08-11-2019 : Forenoon 3 08-11-2019 : Afternoon 12 IV 16UCAFC1... 19N120 BUSINESS AN... 13 1714377 1714389 船 3 09-11-2019 : Forenoon 13 IV 16UCOMC09 19N338 CORPORATE A... 51 1714390 1714440 å€ Ħ 2 09-11-2019 : Afternoon 11-11-2019 : Forenoon 14 IV 16UHONC17 19N916 SPECIAL ACCO... 1 1714441 1714441 ∯€ 11-11-2019 : Afternoon 15 IV 16UISMC09 19N735 OBJECT ORIE... 39 1714442 1714480

## **Examination-> Post Exam**











## Guru Nanak College (Autonomous)

Affiliated to University of Madras Re-accredited at 'A' Grade by NAAC Guru Nanak Salai, Velachery, Chennai 600 042



## **GNC IMS**

Integrated Management System

# Implementation of e-Governance —