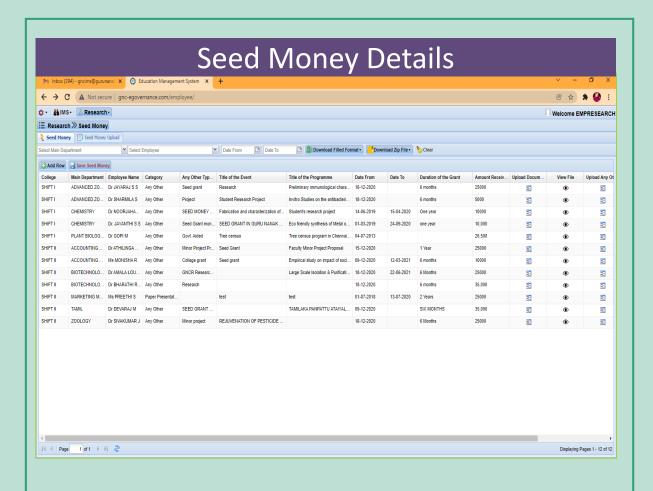

# Implementation of e-Governance

- 1. Administration
- 2. Student Admission & Support
- 3. Finance & Accounts
- 4. Examination

SCREENSHOTS / USER INTERFACE