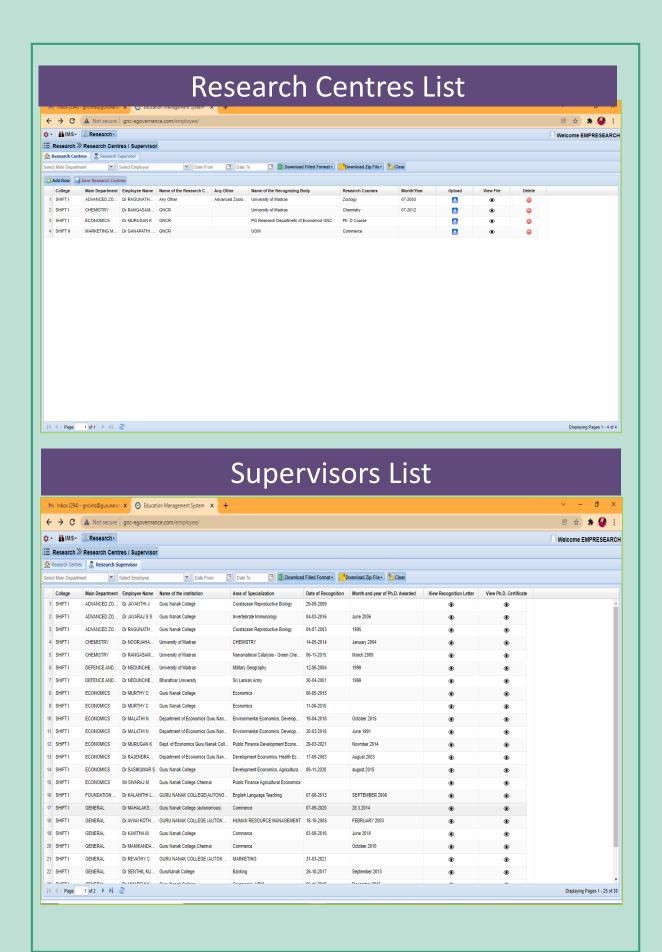

# Implementation of e-Governance

- 1. Administration
- 2. Student Admission & Support
- 3. Finance & Accounts
- 4. Examination

SCREENSHOTS / USER INTERFACE