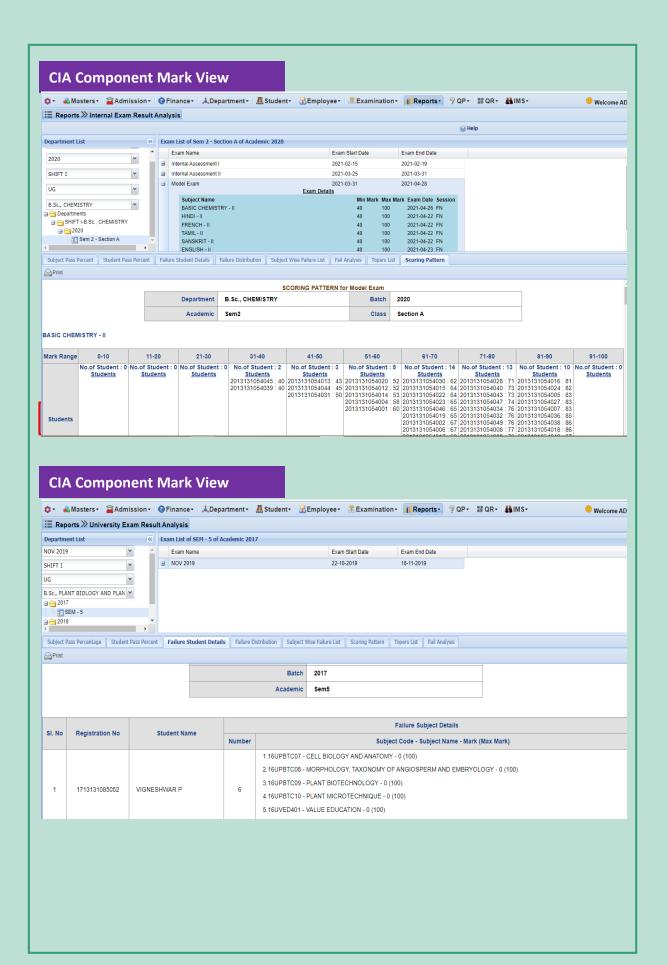

6.2.3 Implementation of e-governance in areas of operation:
Administration, Finance and Accounts, Student Admission and Support,

Examination

**Supporting Documents** 

Screenshots of Interface

PRINCIPAL

# Implementation of e-Governance

- 1. Administration
- 2. Student Admission & Support
- 3. Finance & Accounts
- 4. Examination

SCREENSHOTS / USER INTERFACE