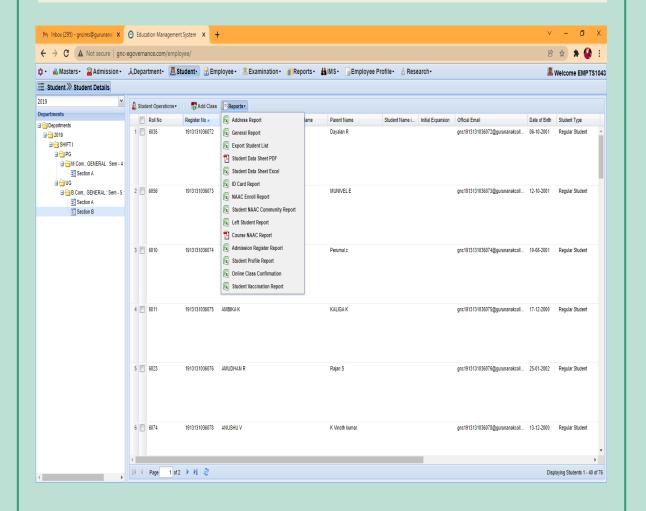

|          |

#### **Online Admission Module**



#### **Application Received Details**



#### Dept. wise Application Form



#### **Shortlist Provision for Admission**



#### **Online Certificate Verification**



#### Principal Approval for Admission



#### Student Module



#### **Students Basic Details**



#### **Students Address Details**



#### **Students Vaccination Updates**







# Students Mobile Attendance App



**ESE Schedule** 







#### Staff Profile



#### **Personal Information**





#### Staff Academic Achievement Details





#### Staff Research Achievement Details



#### Staff Achievement Reports







#### **Department Module – Subject Allocation**





# Department Module – Students Details and Reports





#### Department Module - Various Reports



#### Department Module – IMS Related Provisions



#### Department Module – Time Table



#### Department Module – Lesson Plan





#### E- Academic Calendar – Holidays & Day Order







#### **Event Management – Venue Master**



#### **Event Management – Type, Level & Guest Master**



#### **Event Management – Event Application & Approval**





#### **Event Management Reports**





## Biometric Attendance – Time Allotment



## Biometric Attendance – Holiday Marking



## Biometric Attendance – Report



# Leave Management









# **Extension Module**





# Research Module











# Paper Presentation and Patent Details







## **Alumni module – Basic Information**





gnc-egovernance.com/alumr







GURU NANAK COLLEGE (AUTON