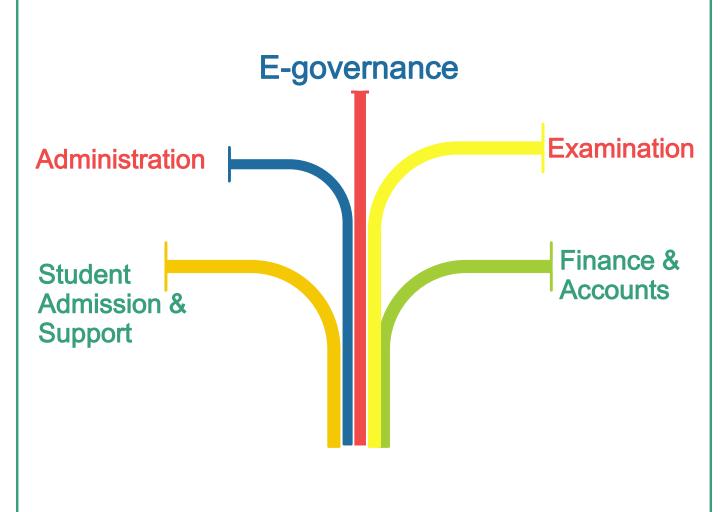

# Implementation of e-Governance

- 1. Administration
- 2. Student Admission & Support
- 3. Finance & Accounts
- 4. Examination

SCREENSHOTS / USER INTERFACE

## MISSION

- To develop new modules and ideas for efficient e-governance in the areas of Academic, Administrative, Research and Extension arenas
- To ensure transparency, accuracy, validation and end to end automation process in different areas for effective decision-making