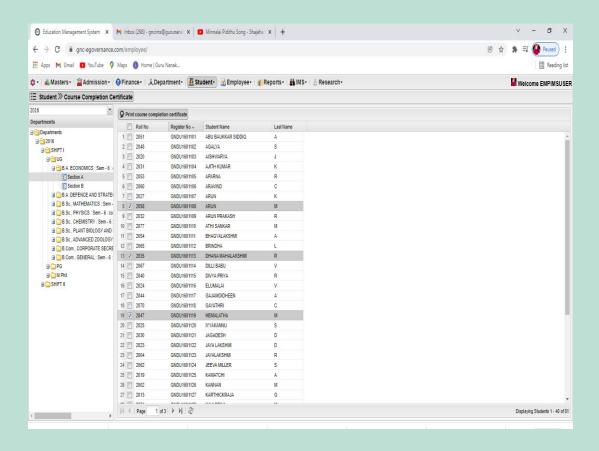

6.2.3 Implementation of e-governance in areas of operation:
Administration, Finance and Accounts, Student Admission and Support,

Examination

**Supporting Documents** 

Screenshots of Interface

PRINCIPAL

# Implementation of e-Governance

- 1. Administration
- 2. Student Admission & Support
- 3. Finance & Accounts
- 4. Examination

SCREENSHOTS / USER INTERFACE