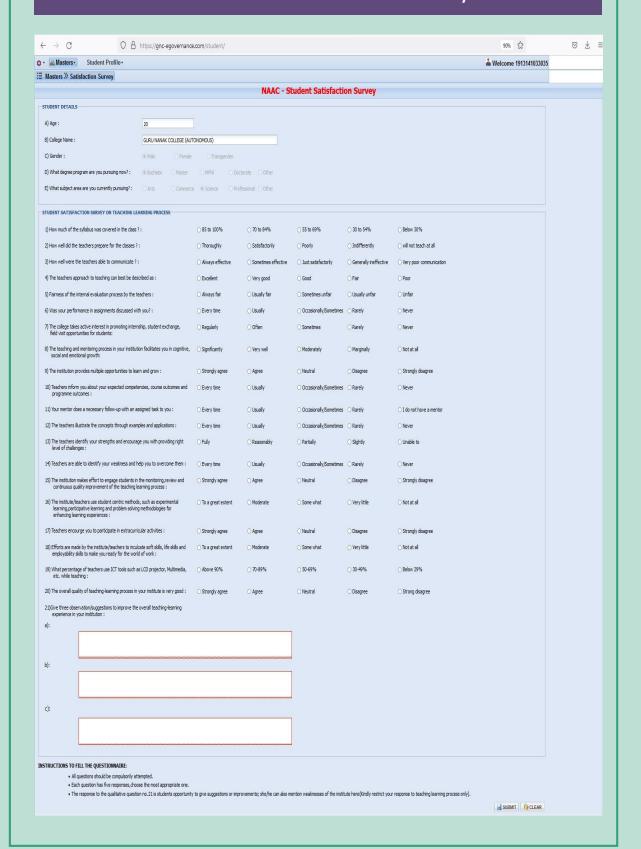

6.2.3 Implementation of e-governance in areas of operation:
Administration, Finance and Accounts, Student Admission and Support,

Examination

**Supporting Documents** 

Screenshots of Interface

PRINCIPAL

# Implementation of e-Governance

- 1. Administration
- 2. Student Admission & Support
- 3. Finance & Accounts
- 4. Examination

SCREENSHOTS / USER INTERFACE