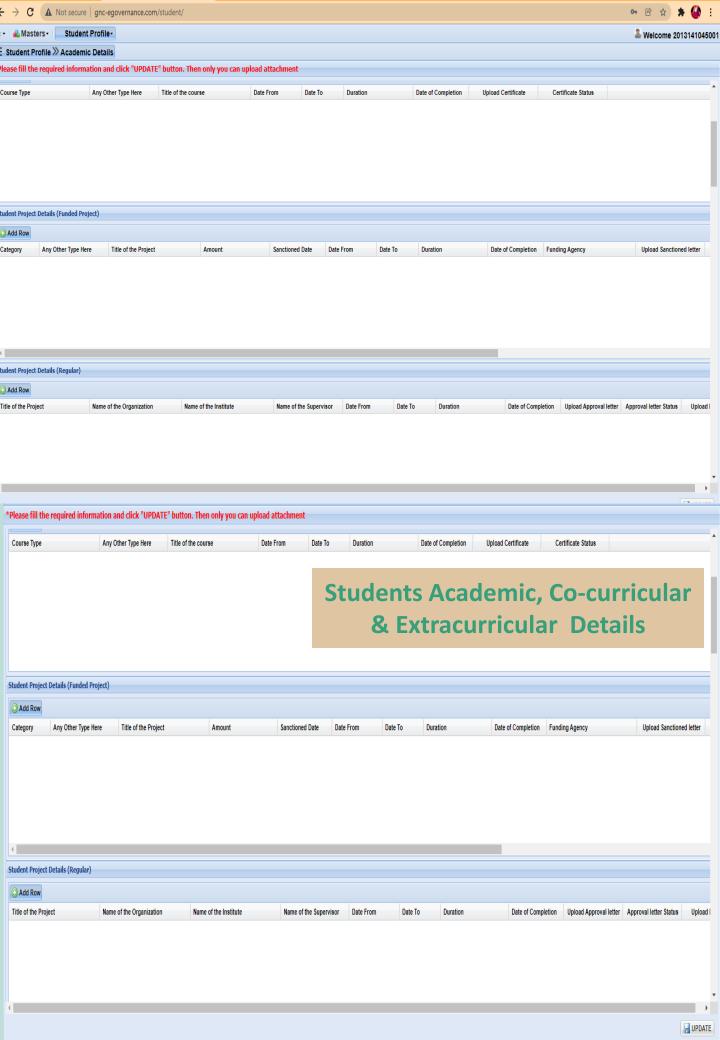

# Implementation of e-Governance

- 1. Administration
- 2. Student Admission & Support
- 3. Finance & Accounts
- 4. Examination

SCREENSHOTS / USER INTERFACE