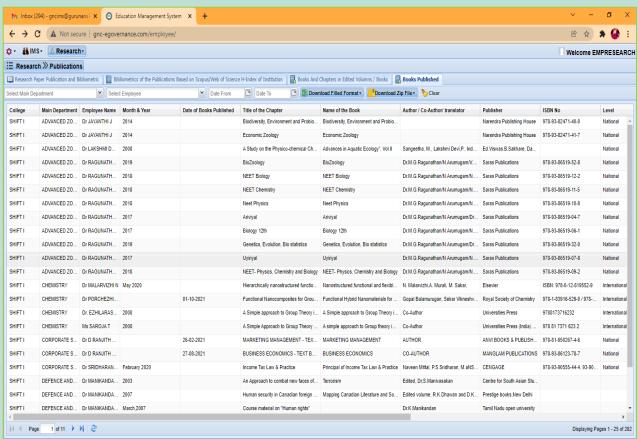

6.2.3 Implementation of e-governance in areas of operation:
Administration, Finance and Accounts, Student Admission and Support,

Examination

**Supporting Documents** 

Screenshots of Interface

PRINCIPAL

# Implementation of e-Governance

- 1. Administration
- 2. Student Admission & Support
- 3. Finance & Accounts
- 4. Examination

SCREENSHOTS / USER INTERFACE