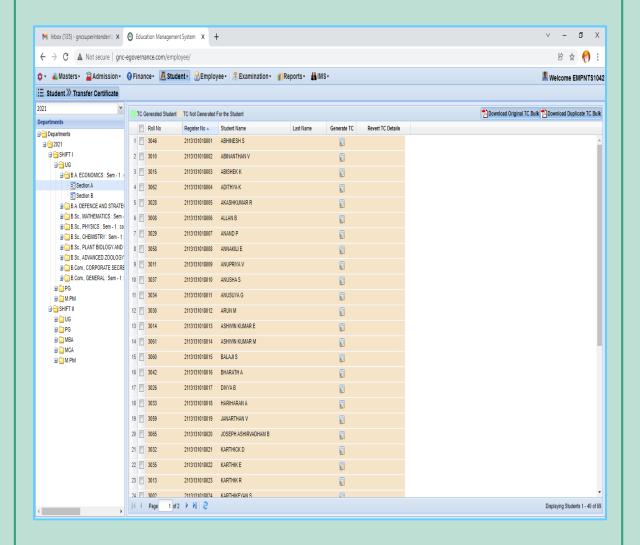

6.2.3 Implementation of e-governance in areas of operation:
Administration, Finance and Accounts, Student Admission and Support,

Examination

**Supporting Documents** 

Screenshots of Interface

PRINCIPAL

# Implementation of e-Governance

- 1. Administration
- 2. Student Admission & Support
- 3. Finance & Accounts
- 4. Examination

SCREENSHOTS / USER INTERFACE