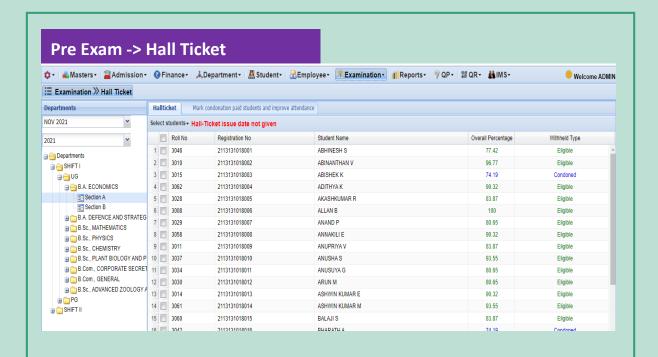

6.2.3 Implementation of e-governance in areas of operation:
Administration, Finance and Accounts, Student Admission and Support,

Examination

**Supporting Documents** 

Screenshots of Interface

PRINCIPAL

# Implementation of e-Governance

- 1. Administration
- 2. Student Admission & Support
- 3. Finance & Accounts
- 4. Examination

SCREENSHOTS / USER INTERFACE