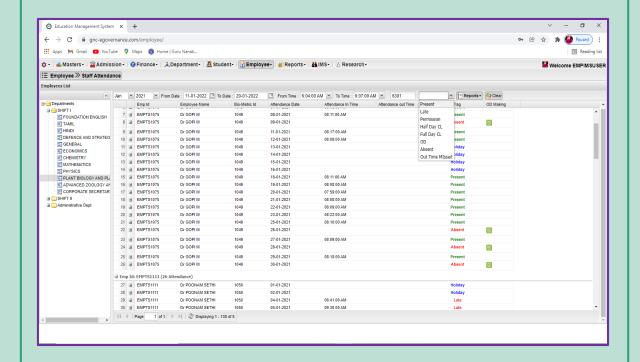

6.2.3 Implementation of e-governance in areas of operation:
Administration, Finance and Accounts, Student Admission and Support,

Examination

**Supporting Documents** 

Screenshots of Interface

PRINCIPAL