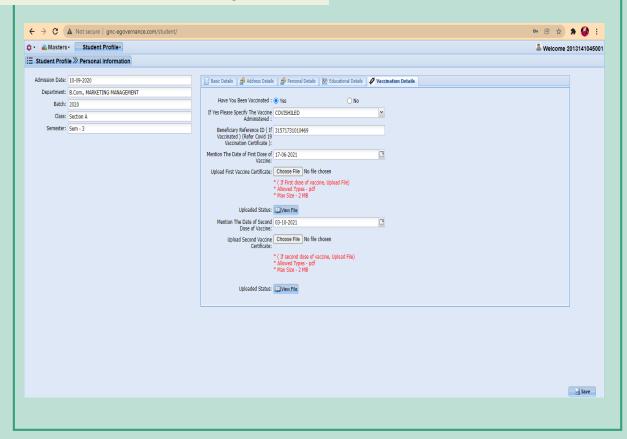

6.2.3 Implementation of e-governance in areas of operation:
Administration, Finance and Accounts, Student Admission and Support,

Examination

**Supporting Documents** 

Screenshots of Interface

PRINCIPAL

# Implementation of e-Governance

- 1. Administration
- 2. Student Admission & Support
- 3. Finance & Accounts
- 4. Examination

SCREENSHOTS / USER INTERFACE