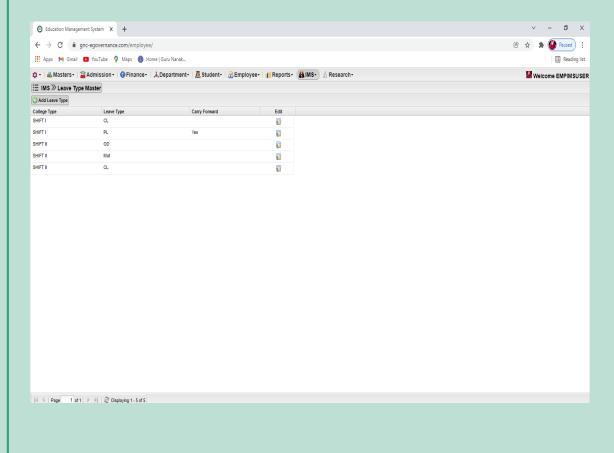

6.2.3 Implementation of e-governance in areas of operation:
Administration, Finance and Accounts, Student Admission and Support,

Examination

**Supporting Documents** 

Screenshots of Interface

PRINCIPAL