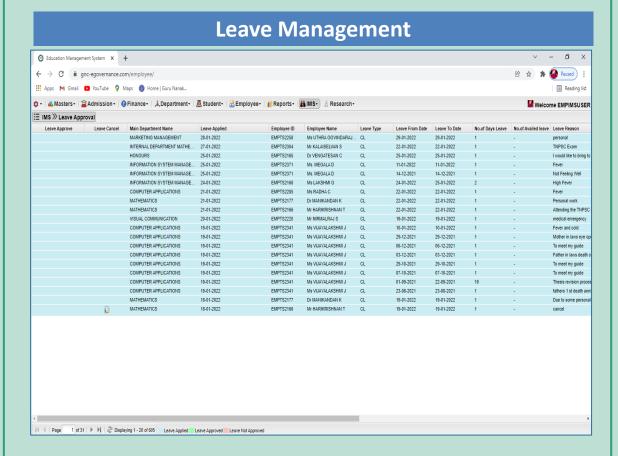

6.2.3 Implementation of e-governance in areas of operation:
Administration, Finance and Accounts, Student Admission and Support,

Examination

**Supporting Documents** 

Screenshots of Interface

PRINCIPAL

# Implementation of e-Governance

- 1. Administration
- 2. Student Admission & Support
- 3. Finance & Accounts
- 4. Examination

SCREENSHOTS / USER INTERFACE