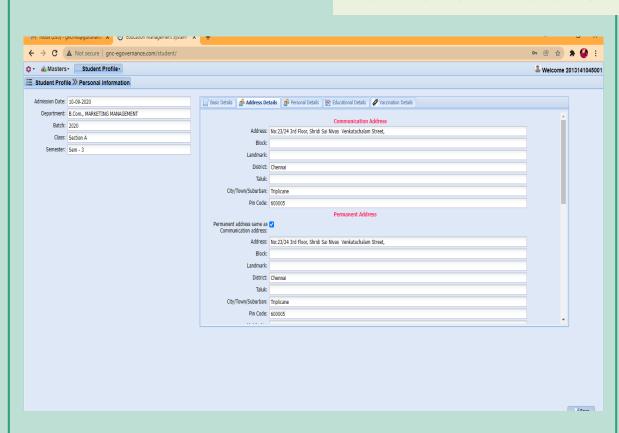

6.2.3 Implementation of e-governance in areas of operation:
Administration, Finance and Accounts, Student Admission and Support,

Examination

**Supporting Documents** 

Screenshots of Interface

PRINCIPAL

# Implementation of e-Governance

- 1. Administration
- 2. Student Admission & Support
- 3. Finance & Accounts
- 4. Examination

SCREENSHOTS / USER INTERFACE