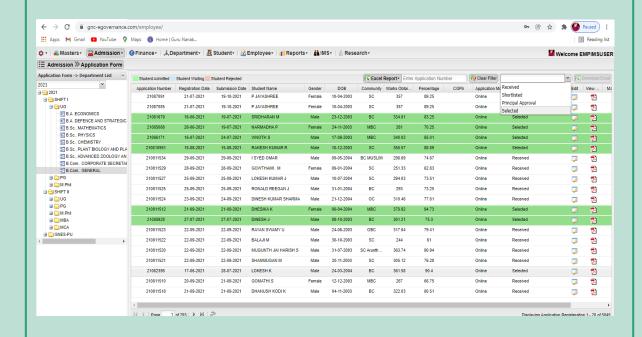

Name: NEHA M DOB: 12-10-2000

Application Fee Status: Application Fee Paid

| Department                                | Application Status |
|-------------------------------------------|--------------------|
| B.Sc., MATHEMATICS                        | Received           |
| B.Sc., PHYSICS                            | Received           |
| B.Sc., ADVANCED ZOOLOGY AND BIOTECHNOLOGY | Received           |