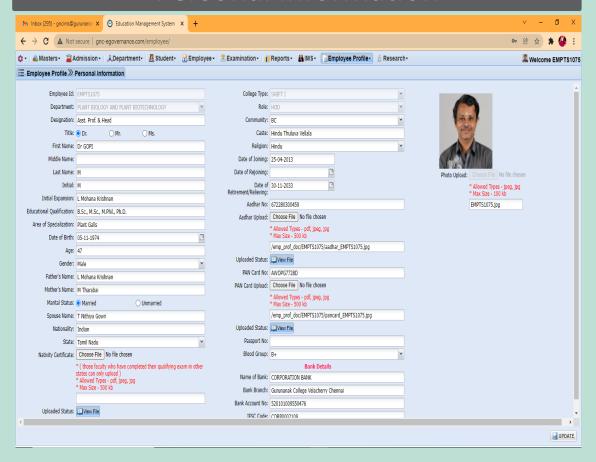

6.2.3 Implementation of e-governance in areas of operation:
Administration, Finance and Accounts, Student Admission and Support,

Examination

**Supporting Documents** 

Screenshots of Interface

PRINCIPAL

# Implementation of e-Governance

- 1. Administration
- 2. Student Admission & Support
- 3. Finance & Accounts
- 4. Examination

SCREENSHOTS / USER INTERFACE