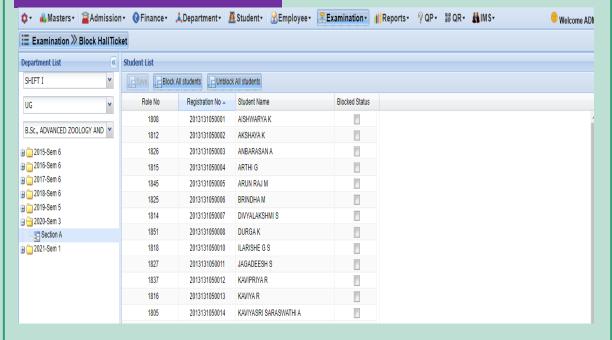

6.2.3 Implementation of e-governance in areas of operation:
Administration, Finance and Accounts, Student Admission and Support,

Examination

**Supporting Documents** 

Screenshots of Interface

PRINCIPAL

# Implementation of e-Governance

- 1. Administration
- 2. Student Admission & Support
- 3. Finance & Accounts
- 4. Examination

SCREENSHOTS / USER INTERFACE