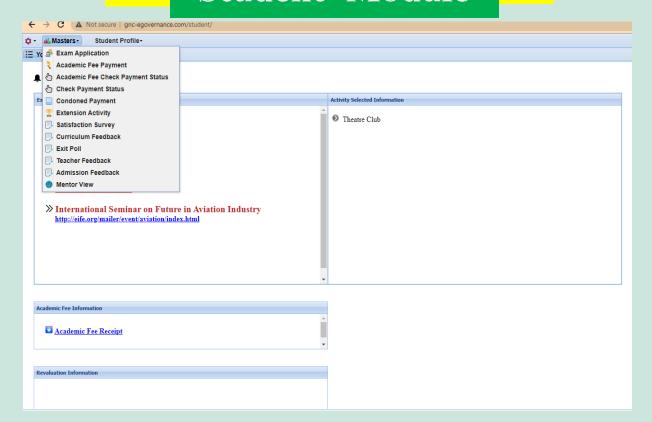

6.2.3 Implementation of e-governance in areas of operation:
Administration, Finance and Accounts, Student Admission and Support,

Examination

**Supporting Documents** 

Screenshots of Interface

PRINCIPAL

# Implementation of e-Governance

- 1. Administration
- 2. Student Admission & Support
- 3. Finance & Accounts
- 4. Examination

SCREENSHOTS / USER INTERFACE