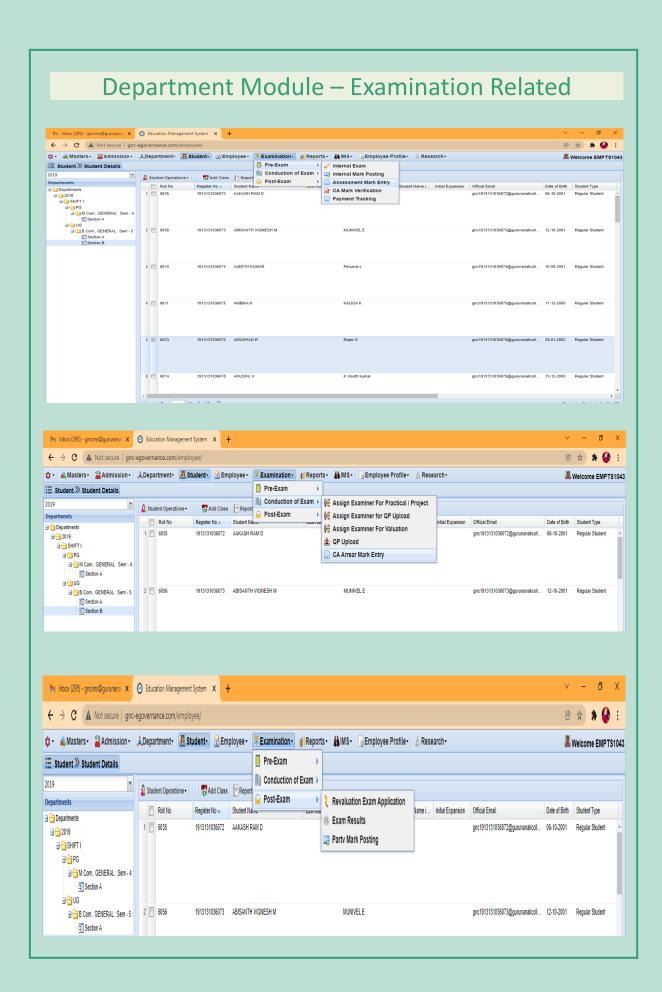

6.2.3 Implementation of e-governance in areas of operation:
Administration, Finance and Accounts, Student Admission and Support,

Examination

**Supporting Documents** 

Screenshots of Interface

PRINCIPAL

# Implementation of e-Governance

- 1. Administration
- 2. Student Admission & Support
- 3. Finance & Accounts
- 4. Examination

SCREENSHOTS / USER INTERFACE