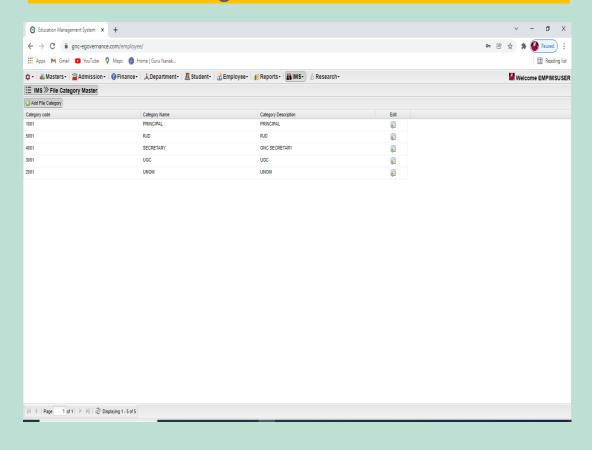

6.2.3 Implementation of e-governance in areas of operation:
Administration, Finance and Accounts, Student Admission and Support,

Examination

**Supporting Documents** 

Screenshots of Interface

PRINCIPAL

#### **GNC IMS**

**Integrated Management System** 

# Implementation of e-Governance

- 1. Administration
- 2. Student Admission & Support
- 3. Finance & Accounts
- 4. Examination

SCREENSHOTS / USER INTERFACE