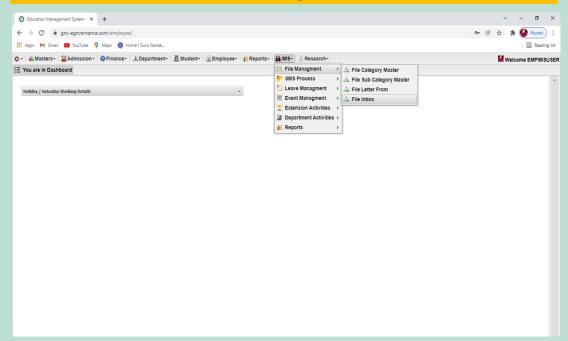

6.2.3 Implementation of e-governance in areas of operation:
Administration, Finance and Accounts, Student Admission and Support,

Examination

**Supporting Documents** 

Screenshots of Interface

PRINCIPAL

#### **GNC IMS**

**Integrated Management System** 

# Implementation of e-Governance

- 1. Administration
- 2. Student Admission & Support
- 3. Finance & Accounts
- 4. Examination

SCREENSHOTS / USER INTERFACE