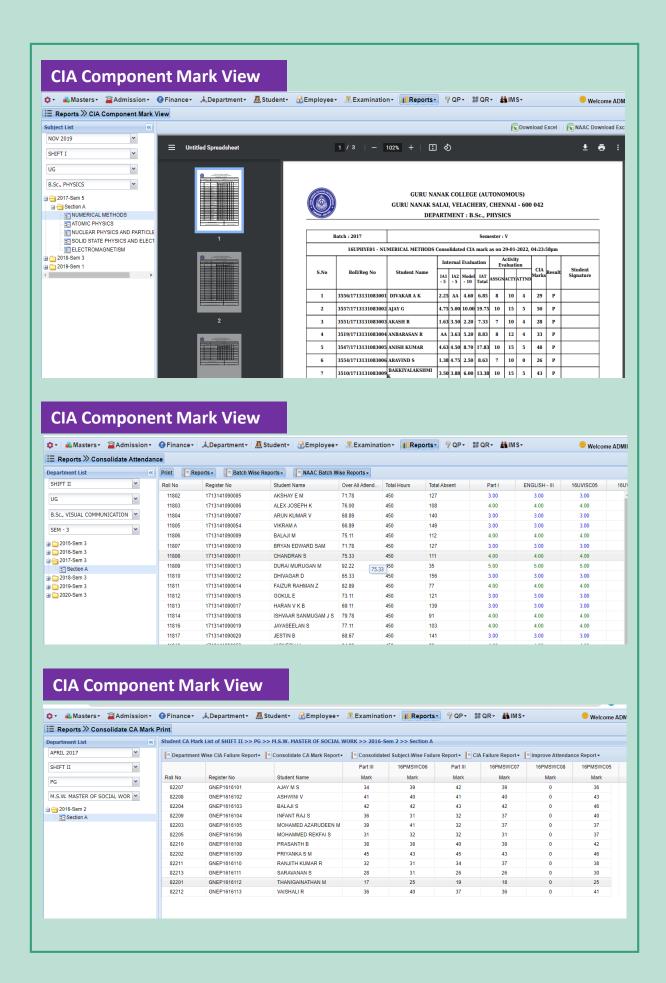

6.2.3 Implementation of e-governance in areas of operation:
Administration, Finance and Accounts, Student Admission and Support,

Examination

**Supporting Documents** 

Screenshots of Interface

PRINCIPAL

# Implementation of e-Governance

- 1. Administration
- 2. Student Admission & Support
- 3. Finance & Accounts
- 4. Examination

SCREENSHOTS / USER INTERFACE