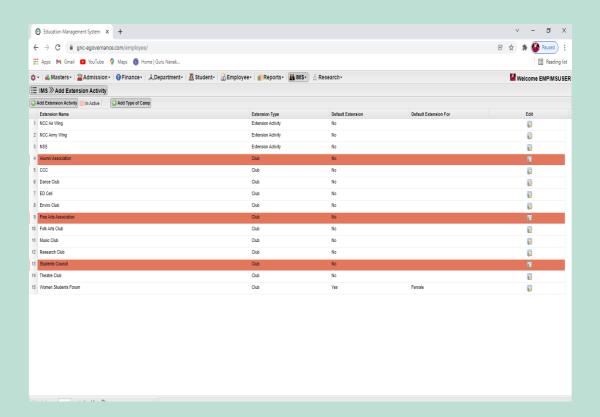

6.2.3 Implementation of e-governance in areas of operation:
Administration, Finance and Accounts, Student Admission and Support,

Examination

**Supporting Documents** 

Screenshots of Interface

PRINCIPAL

# Implementation of e-Governance

- 1. Administration
- 2. Student Admission & Support
- 3. Finance & Accounts
- 4. Examination

SCREENSHOTS / USER INTERFACE