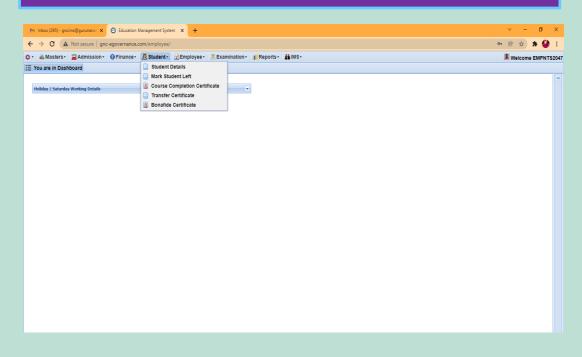

6.2.3 Implementation of e-governance in areas of operation:
Administration, Finance and Accounts, Student Admission and Support,

Examination

**Supporting Documents** 

Screenshots of Interface

PRINCIPAL

# Implementation of e-Governance

- 1. Administration
- 2. Student Admission & Support
- 3. Finance & Accounts
- 4. Examination

SCREENSHOTS / USER INTERFACE