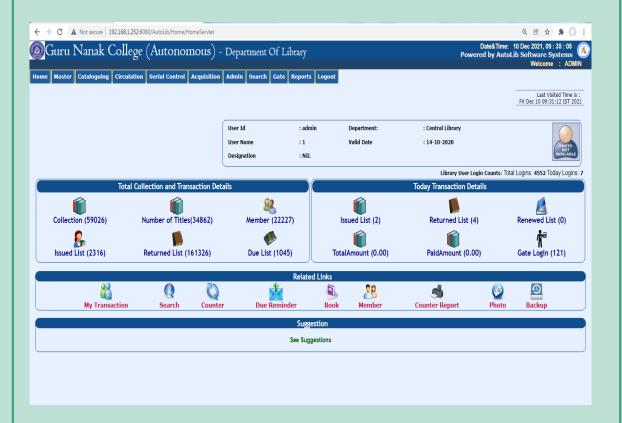

6.2.3 Implementation of e-governance in areas of operation:
Administration, Finance and Accounts, Student Admission and Support,

Examination

**Supporting Documents** 

Screenshots of Interface

PRINCIPAL

# Implementation of e-Governance

- 1. Administration
- 2. Student Admission & Support
- 3. Finance & Accounts
- 4. Examination

SCREENSHOTS / USER INTERFACE