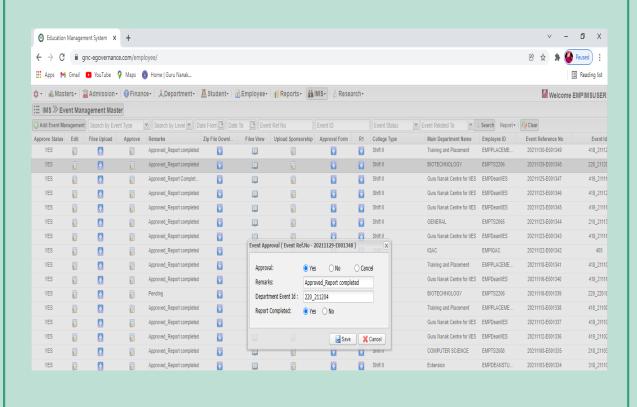

6.2.3 Implementation of e-governance in areas of operation:
Administration, Finance and Accounts, Student Admission and Support,

Examination

**Supporting Documents** 

Screenshots of Interface

PRINCIPAL

# Implementation of e-Governance

- 1. Administration
- 2. Student Admission & Support
- 3. Finance & Accounts
- 4. Examination

SCREENSHOTS / USER INTERFACE