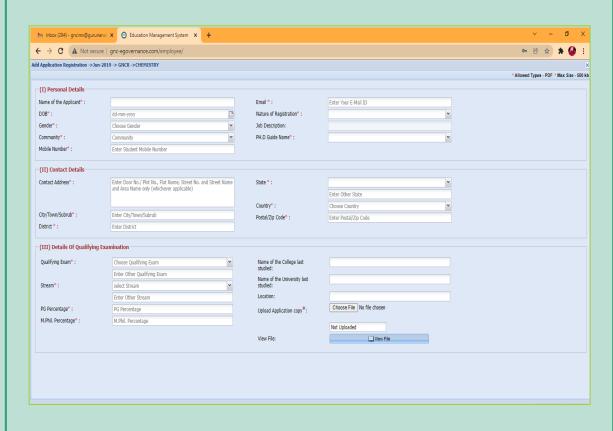

# Implementation of e-Governance

- 1. Administration
- 2. Student Admission & Support
- 3. Finance & Accounts
- 4. Examination

SCREENSHOTS / USER INTERFACE