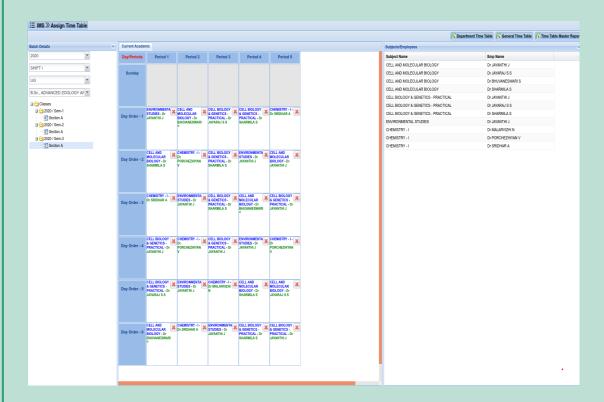

6.2.3 Implementation of e-governance in areas of operation:
Administration, Finance and Accounts, Student Admission and Support,

Examination

**Supporting Documents** 

Screenshots of Interface

PRINCIPAL

# Implementation of e-Governance

- 1. Administration
- 2. Student Admission & Support
- 3. Finance & Accounts
- 4. Examination

SCREENSHOTS / USER INTERFACE