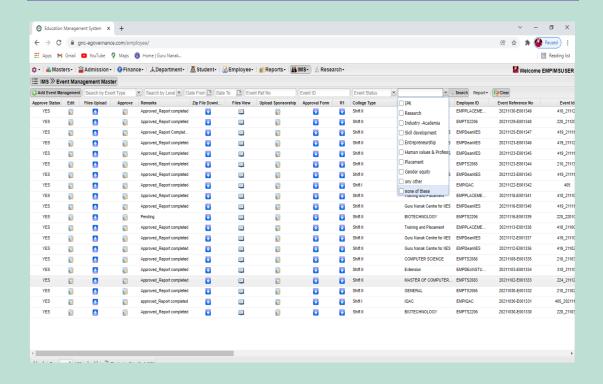

6.2.3 Implementation of e-governance in areas of operation:
Administration, Finance and Accounts, Student Admission and Support,

Examination

**Supporting Documents** 

Screenshots of Interface

PRINCIPAL

# Implementation of e-Governance

- 1. Administration
- 2. Student Admission & Support
- 3. Finance & Accounts
- 4. Examination

SCREENSHOTS / USER INTERFACE