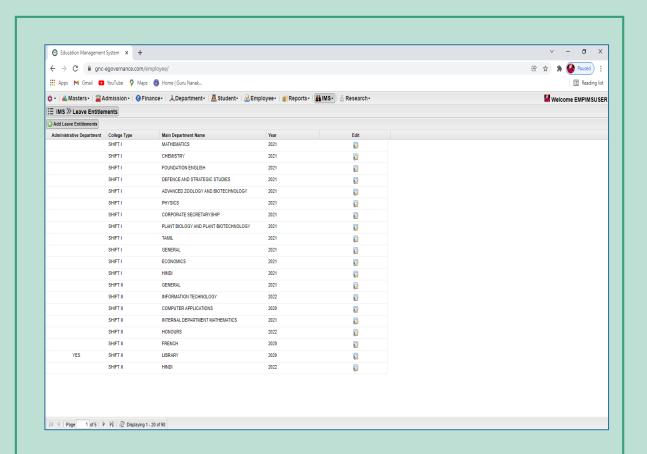

6.2.3 Implementation of e-governance in areas of operation:
Administration, Finance and Accounts, Student Admission and Support,

Examination

**Supporting Documents** 

Screenshots of Interface

PRINCIPAL

# Implementation of e-Governance

- 1. Administration
- 2. Student Admission & Support
- 3. Finance & Accounts
- 4. Examination

SCREENSHOTS / USER INTERFACE