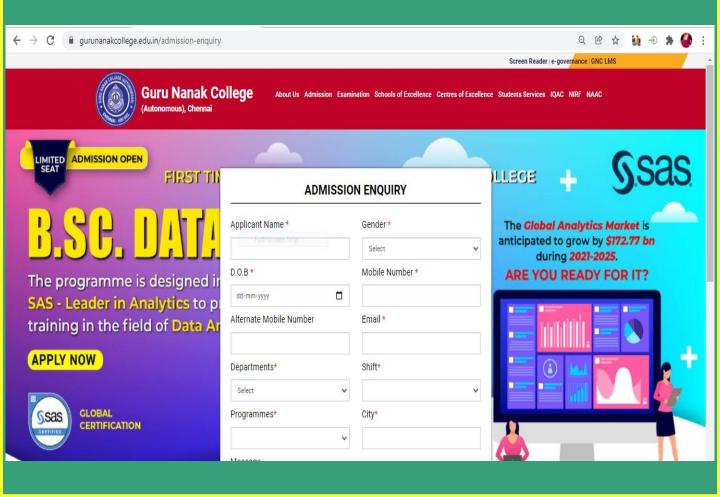

tems and processes into one complete framework, enabling GNC to work as a single unit with unified objectives.

- To make GNC Campus into GNC E-Campus
- To establish a "Paperless Campus (Green Campus)"
- To build "One Campus One Database" using Cloud Backup
- To provide accurate data to all stakeholders
- To help the management in decision-making towards quality enhancement of the institute
- To implement the project in higher education systems for effective governance (as per the policies)
- To ensure transparency in the system and reduce manpower
- To make the institution reach globally
- To develop comprehensive e-governance framework and models in the challenging areas of the higher education system









# College Prospectus displayed in the website



#### Admission Enquiry Page



# Admission

# Online Application Portal



#### GURU NANAK COLLEGE ( AUTONOMOUS )

(AFFILIATED TO UNIVERSITY OF MADRAS AND RE-ACCREDITED AT 'A' GRADE BY NAAC)
GURU NANAK SALAI, VELACHERY, CHENNAI - 600 042.





**GURU NANAK SALAI, VELACHERY, CHENNAI - 600042** 

Iboss Education Managment System Online Application Form - Online Payment

#### Departments chosen

- 1) B.Sc., MATHEMATICS
- 2) B.Sc., PHYSICS
- 3 ) B.Sc., ADVANCED ZOOLOGY AND BIOTECHNOLOGY

#### Fee Details

Payment Amount:

Rs. 600

Student Name:

NEHA M

mobile Number:

7708435126

#### **Terms & Conditions**

Detailed instructions are given in the website http://gurunanakcollege.edu.in/ about the mode of online payment. Kindly follow the given procedure for online payments. Kindly keep the status of your transaction wheth