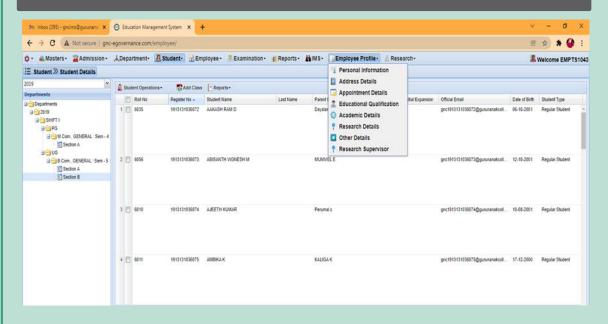

6.2.3 Implementation of e-governance in areas of operation:
Administration, Finance and Accounts, Student Admission and Support,

Examination

**Supporting Documents** 

Screenshots of Interface

PRINCIPAL

# Implementation of e-Governance

- 1. Administration
- 2. Student Admission & Support
- 3. Finance & Accounts
- 4. Examination

SCREENSHOTS / USER INTERFACE