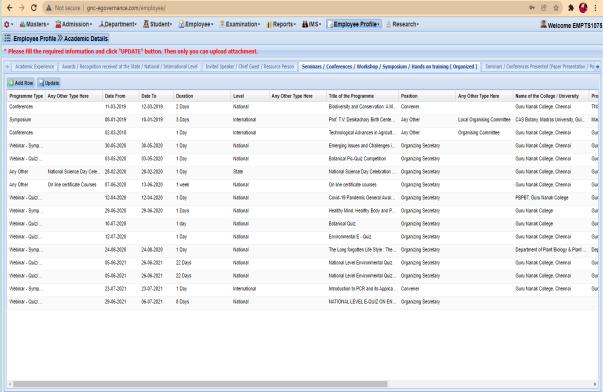

6.2.3 Implementation of e-governance in areas of operation:
Administration, Finance and Accounts, Student Admission and Support,

Examination

**Supporting Documents** 

Screenshots of Interface

PRINCIPAL

# Implementation of e-Governance

- 1. Administration
- 2. Student Admission & Support
- 3. Finance & Accounts
- 4. Examination

SCREENSHOTS / USER INTERFACE