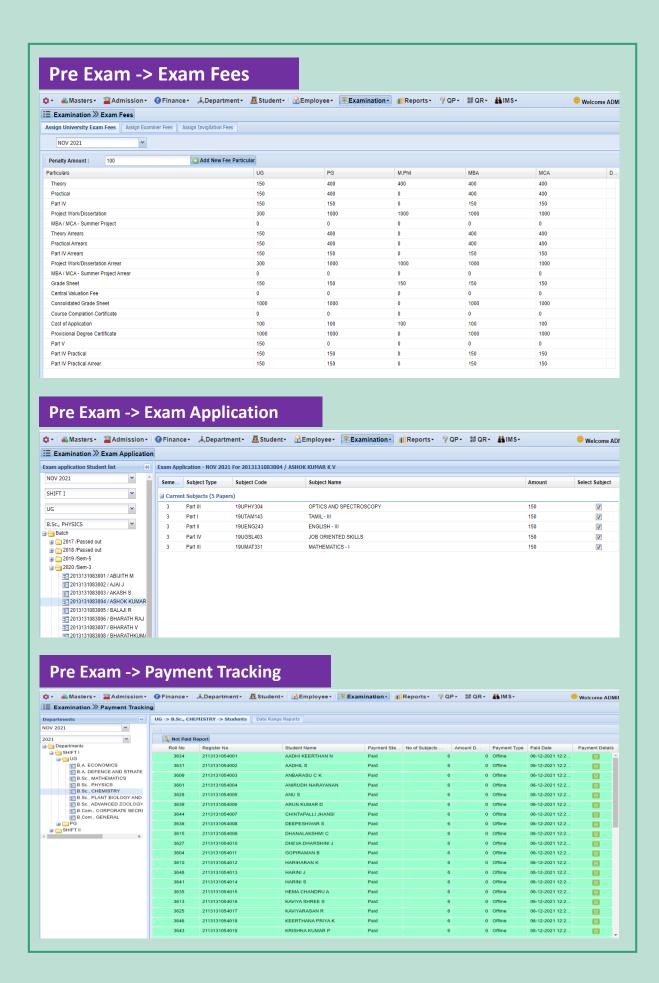

6.2.3 Implementation of e-governance in areas of operation:
Administration, Finance and Accounts, Student Admission and Support,

Examination

**Supporting Documents** 

Screenshots of Interface

PRINCIPAL

# Implementation of e-Governance

- 1. Administration
- 2. Student Admission & Support
- 3. Finance & Accounts
- 4. Examination

SCREENSHOTS / USER INTERFACE