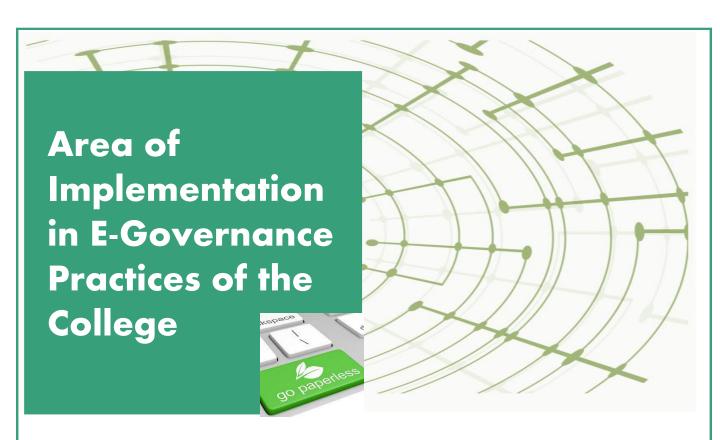

6.2.3 Implementation of e-governance in areas of operation:
Administration, Finance and Accounts, Student Admission and Support,

Examination

**Supporting Documents** 

Screenshots of Interface

PRINCIPAL

# Implementation of e-Governance

- 1. Administration
- 2. Student Admission & Support
- 3. Finance & Accounts
- 4. Examination

SCREENSHOTS / USER INTERFACE