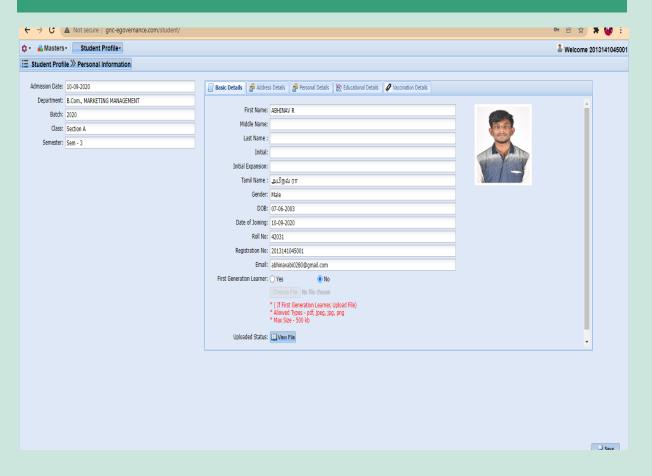

6.2.3 Implementation of e-governance in areas of operation:
Administration, Finance and Accounts, Student Admission and Support,

Examination

**Supporting Documents** 

Screenshots of Interface

PRINCIPAL

# Implementation of e-Governance

- 1. Administration
- 2. Student Admission & Support
- 3. Finance & Accounts
- 4. Examination

SCREENSHOTS / USER INTERFACE