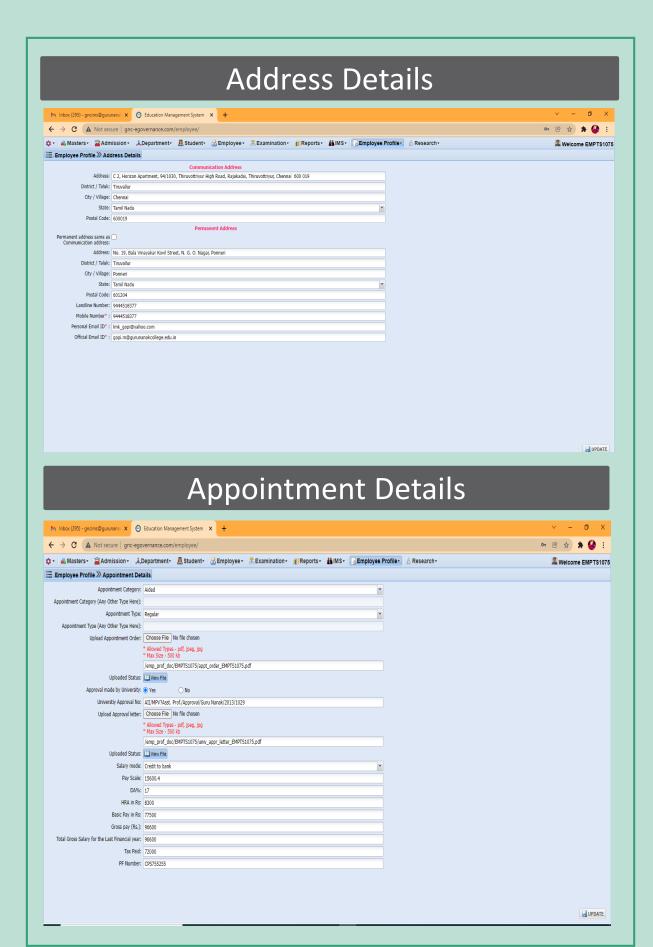

6.2.3 Implementation of e-governance in areas of operation:
Administration, Finance and Accounts, Student Admission and Support,

Examination

**Supporting Documents** 

Screenshots of Interface

PRINCIPAL

# Implementation of e-Governance

- 1. Administration
- 2. Student Admission & Support
- 3. Finance & Accounts
- 4. Examination

SCREENSHOTS / USER INTERFACE