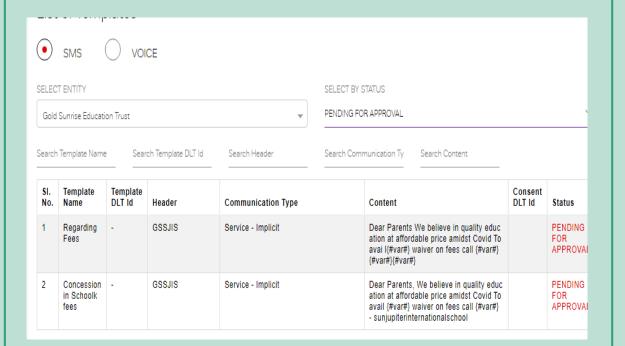

6.2.3 Implementation of e-governance in areas of operation:
Administration, Finance and Accounts, Student Admission and Support,

Examination

**Supporting Documents** 

Screenshots of Interface

PRINCIPAL

# Implementation of e-Governance

- 1. Administration
- 2. Student Admission & Support
- 3. Finance & Accounts
- 4. Examination

SCREENSHOTS / USER INTERFACE