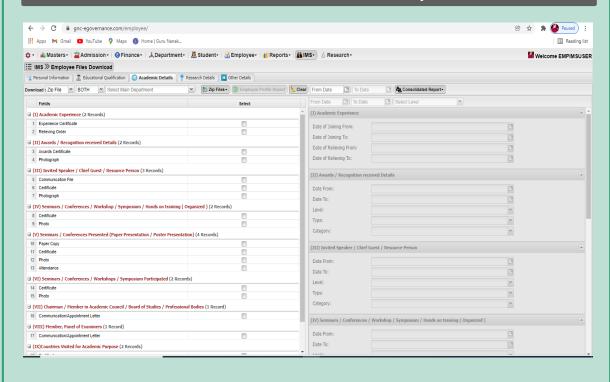

6.2.3 Implementation of e-governance in areas of operation:
Administration, Finance and Accounts, Student Admission and Support,

Examination

**Supporting Documents** 

Screenshots of Interface

PRINCIPAL

# Implementation of e-Governance

- 1. Administration
- 2. Student Admission & Support
- 3. Finance & Accounts
- 4. Examination

SCREENSHOTS / USER INTERFACE