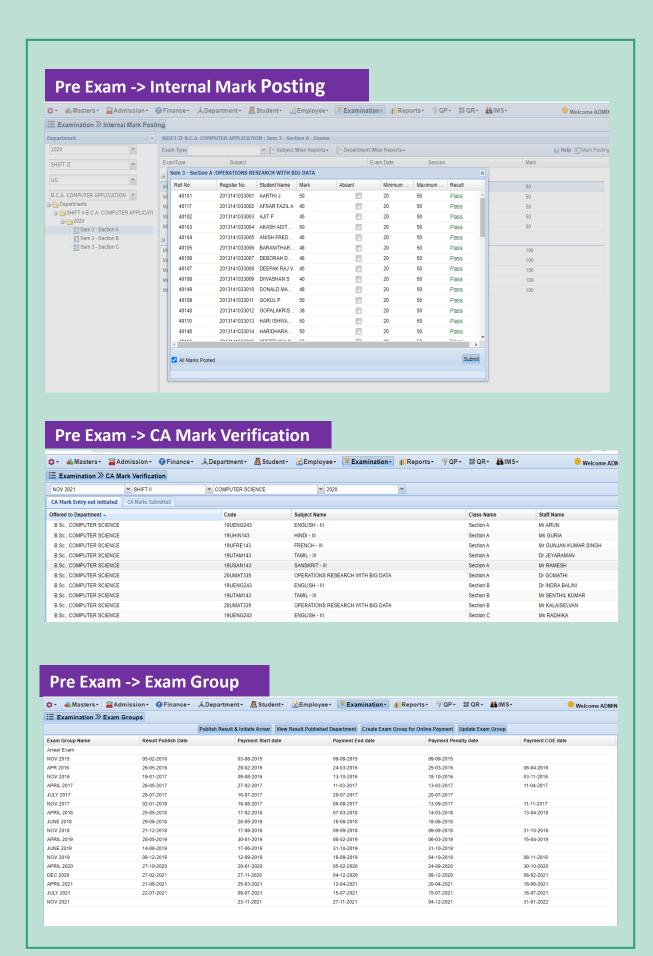

6.2.3 Implementation of e-governance in areas of operation:
Administration, Finance and Accounts, Student Admission and Support,

Examination

**Supporting Documents** 

Screenshots of Interface

PRINCIPAL

# Implementation of e-Governance

- 1. Administration
- 2. Student Admission & Support
- 3. Finance & Accounts
- 4. Examination

SCREENSHOTS / USER INTERFACE