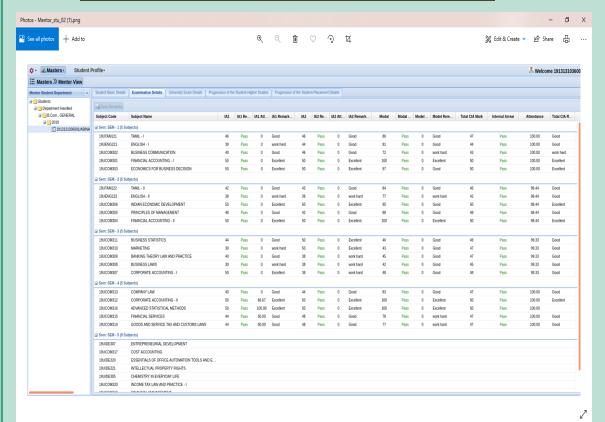

6.2.3 Implementation of e-governance in areas of operation:
Administration, Finance and Accounts, Student Admission and Support,

Examination

**Supporting Documents** 

Screenshots of Interface

PRINCIPAL

# Implementation of e-Governance

- 1. Administration
- 2. Student Admission & Support
- 3. Finance & Accounts
- 4. Examination

SCREENSHOTS / USER INTERFACE