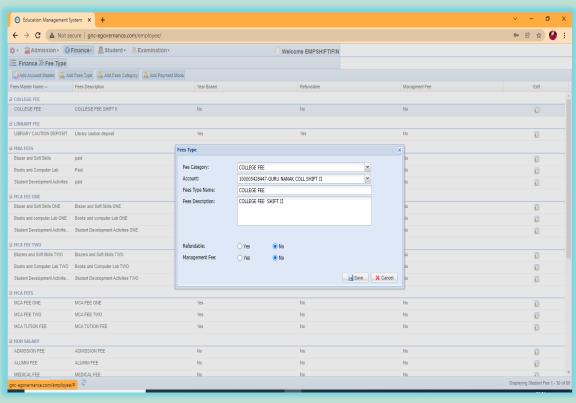

Warm greetings from Guru Nanak School. As per the Government order, School will re-open for classes I to VIII on {#var#}. Regular classes will be conducted. Timings for class I to V {#var#} and VI to VIII {#var#}.

Principal, GNMHSS



## E- Certificate Module





### E- Certificate Module



## **Integrated Library Management System**

| Name of the ILMS software | AutoLib                             |
|---------------------------|-------------------------------------|
| Nature of automation      | Fully Automated                     |
| Version                   | Web Based – Advanced Edition V21.01 |
| Year of Automation        | 2001                                |



#### **FINANCE AND ACCOUNTS**









# Finance & Accounts Tally Software – Accounts Admin





## Fees Admin















## Pre Exam -> Internal Exam

















## **Conduct of Exam-> Dummy Number Association** 🌣 🚜 Masters → 🕍 Admission → 🔞 Finance → 🙏 Department → 🧸 Student → 🔐 Employee → 📜 Examination → 📲 Reports → 👰 QP → 🔐 QR → 👪 IMS → ■ Examination ≫ Dummy Number Associations Camp Evaluation Start/End Date Approve Payment To External Examiner Payment Approved Examiners List Reports • ⊨ Exam Group Seme... Subject Code QP Code Subject Name Total Stude... Dummy Start N... Dummy End N... Associate Stud... Assign Examiner Packets/Foil S. 30-10-2019 : Forenoon 1 IV 15UFRE104 19N493 FRENCH - IV 0 船 Ħ 30-10-2019 : Afternoon 31-10-2019 : Forenoon 2 IV 15UTAM104 ₩: Ħ 31-10-2019 : Afternoon 1714172 3 IV 16UFRFF04 19N494 FRENCH - IV 10 1714181 **(** ∯€ Ť 2 01-11-2019 : Forenoon 3 01-11-2019 : Afterno