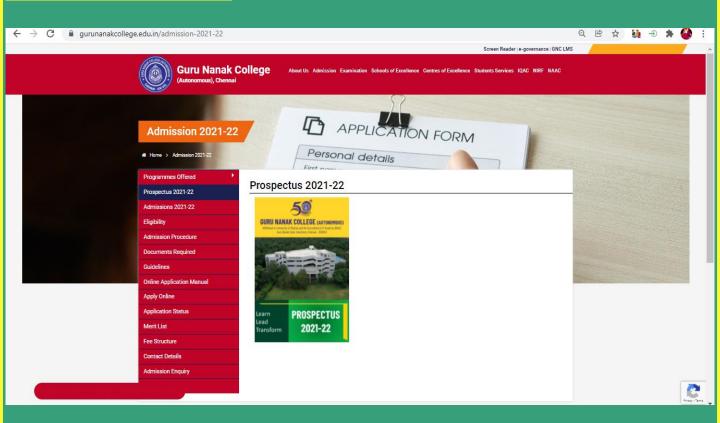

System (IMS) integrates our systems and processes into one complete framework, enabling GNC to work as a single unit with unified objectives.

- To make GNC Campus into GNC E-Campus
- To establish a "Paperless Campus (Green Campus)"
- To build "One Campus One Database" using Cloud Backup
- To provide accurate data to all stakeholders
- To help the management in decision-making towards quality enhancement of the institute
- To implement the project in higher education systems for effective governance (as per the policies)
- To ensure transparency in the system and reduce manpower
- To make the institution reach globally
- To develop comprehensive e-governance framework and models in the challenging areas of the higher education system









# College Prospectus displayed in the website



#### Admission Enquiry Page



# Admission

# Online Application Portal



#### GURU NANAK COLLEGE ( AUTONOMOUS )

(AFFILIATED TO UNIVERSITY OF MADRAS AND RE-ACCREDITED AT 'A' GRADE BY NAAC)
GURU NANAK SALAI, VELACHERY, CHENNAI - 600 042.





**GURU NANAK SALAI, VELACHERY, CHENNAI - 600042** 

Iboss Education Managment System Online Application Form - Online Payment

#### Departments chosen

- 1) B.Sc., MATHEMATICS
- 2) B.Sc., PHYSICS
- 3 ) B.Sc., ADVANCED ZOOLOGY AND BIOTECHNOLOGY

#### Fee Details

Payment Amount:

Rs. 600

Student Name:

NEHA M

mobile Number:

7708435126

#### **Terms & Conditions**

Detailed instructions are given in the website http://gurunanakcollege.edu.in/ about the mode of online payment. Kindly follow the given procedure for online payments. Kindly keep the s