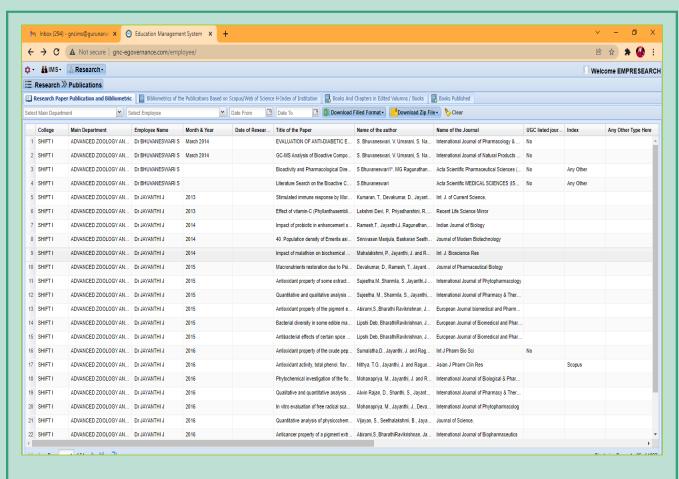

6.2.3 Implementation of e-governance in areas of operation:
Administration, Finance and Accounts, Student Admission and Support,

Examination

**Supporting Documents** 

Screenshots of Interface

PRINCIPAL

# Implementation of e-Governance

- 1. Administration
- 2. Student Admission & Support
- 3. Finance & Accounts
- 4. Examination

SCREENSHOTS / USER INTERFACE