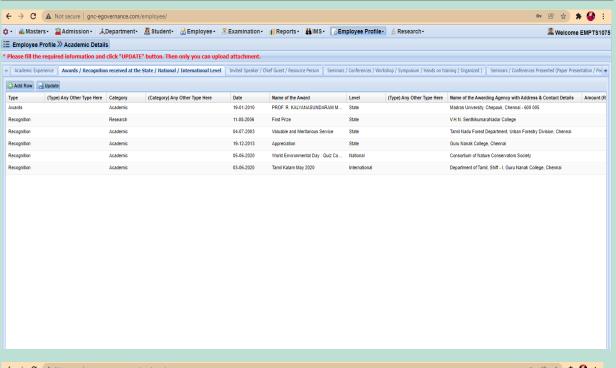

6.2.3 Implementation of e-governance in areas of operation:
Administration, Finance and Accounts, Student Admission and Support,

Examination

**Supporting Documents** 

Screenshots of Interface

PRINCIPAL

# Implementation of e-Governance

- 1. Administration
- 2. Student Admission & Support
- 3. Finance & Accounts
- 4. Examination

SCREENSHOTS / USER INTERFACE