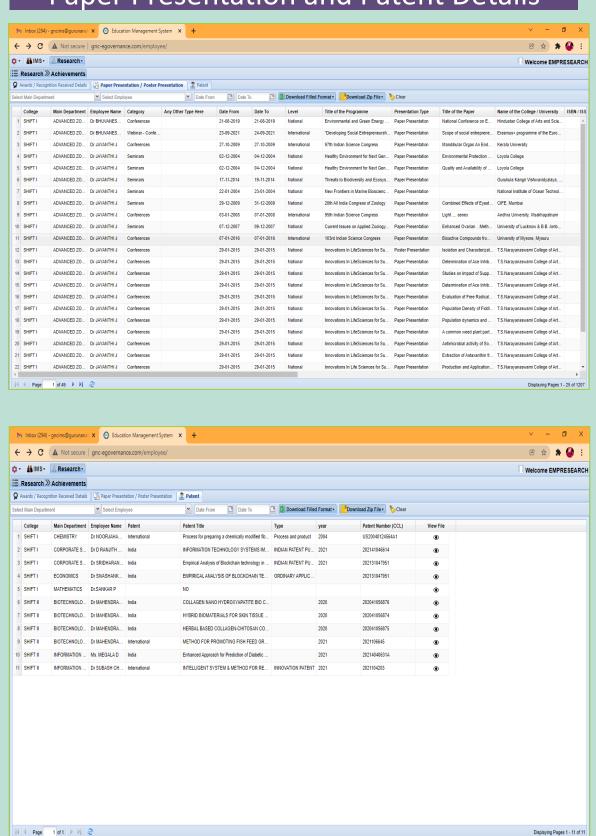

6.2.3 Implementation of e-governance in areas of operation:
Administration, Finance and Accounts, Student Admission and Support,

Examination

**Supporting Documents** 

Screenshots of Interface

PRINCIPAL

# Implementation of e-Governance

- 1. Administration
- 2. Student Admission & Support
- 3. Finance & Accounts
- 4. Examination

SCREENSHOTS / USER INTERFACE