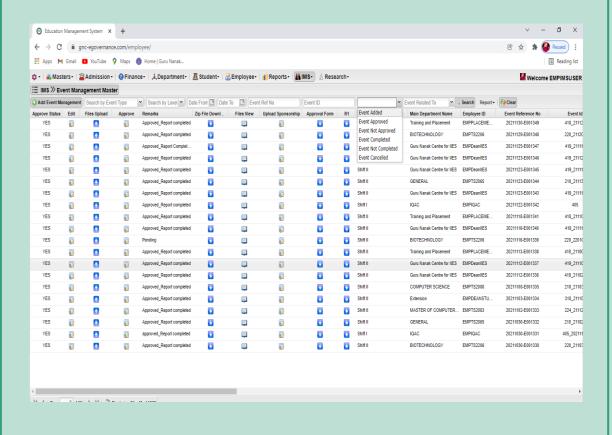

6.2.3 Implementation of e-governance in areas of operation:
Administration, Finance and Accounts, Student Admission and Support,

Examination

**Supporting Documents** 

Screenshots of Interface

PRINCIPAL

# Implementation of e-Governance

- 1. Administration
- 2. Student Admission & Support
- 3. Finance & Accounts
- 4. Examination

SCREENSHOTS / USER INTERFACE