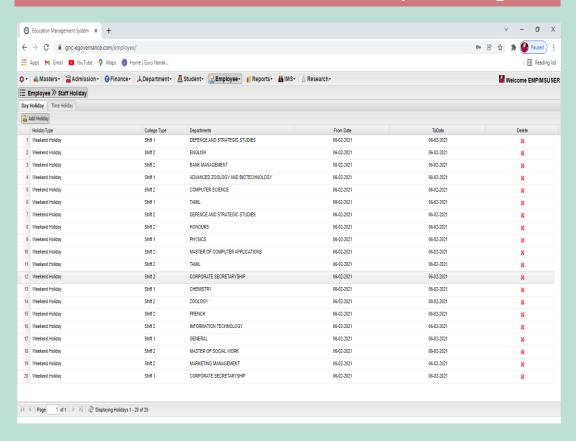

6.2.3 Implementation of e-governance in areas of operation:
Administration, Finance and Accounts, Student Admission and Support,

Examination

**Supporting Documents** 

Screenshots of Interface

PRINCIPAL