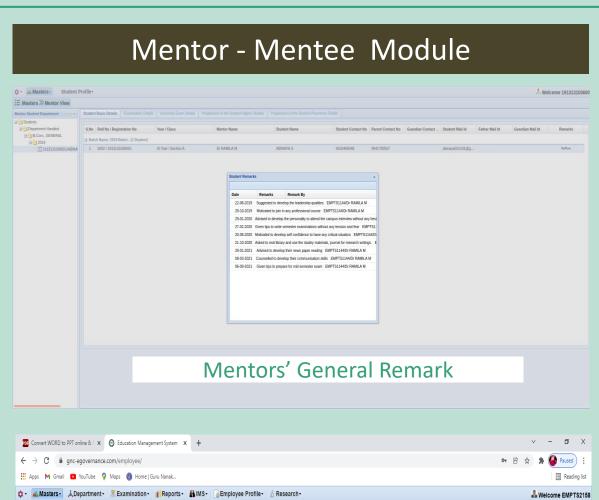

6.2.3 Implementation of e-governance in areas of operation:
Administration, Finance and Accounts, Student Admission and Support,

Examination

**Supporting Documents** 

Screenshots of Interface

PRINCIPAL