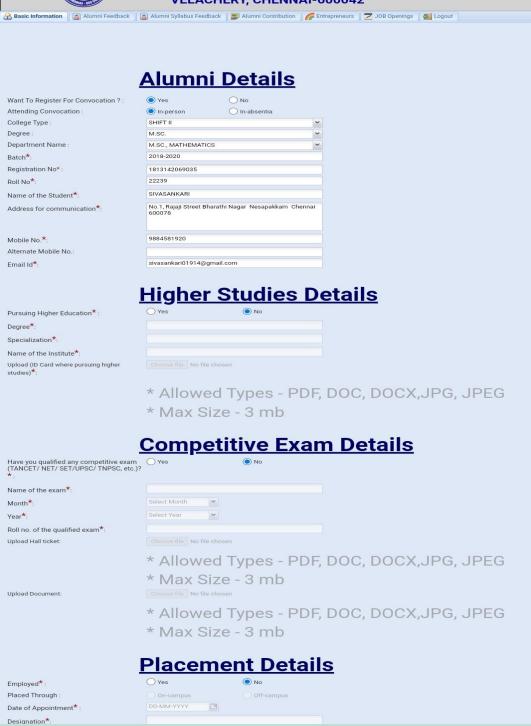

6.2.3 Implementation of e-governance in areas of operation:
Administration, Finance and Accounts, Student Admission and Support,

Examination

**Supporting Documents** 

Screenshots of Interface

PRINCIPAL