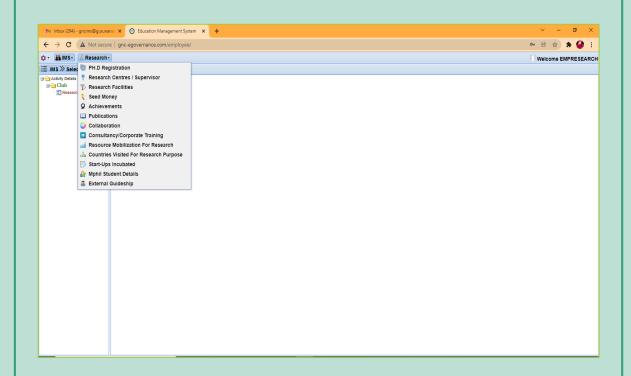

# Implementation of e-Governance

- 1. Administration
- 2. Student Admission & Support
- 3. Finance & Accounts
- 4. Examination

SCREENSHOTS / USER INTERFACE