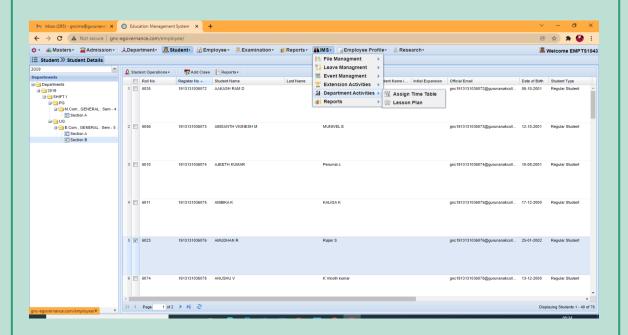

6.2.3 Implementation of e-governance in areas of operation:
Administration, Finance and Accounts, Student Admission and Support,

Examination

**Supporting Documents** 

Screenshots of Interface

PRINCIPAL

# Implementation of e-Governance

- 1. Administration
- 2. Student Admission & Support
- 3. Finance & Accounts
- 4. Examination

SCREENSHOTS / USER INTERFACE