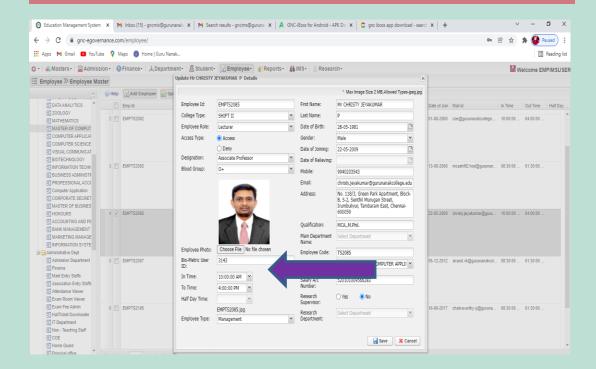

6.2.3 Implementation of e-governance in areas of operation:
Administration, Finance and Accounts, Student Admission and Support,

Examination

**Supporting Documents** 

Screenshots of Interface

PRINCIPAL

# Implementation of e-Governance

- 1. Administration
- 2. Student Admission & Support
- 3. Finance & Accounts
- 4. Examination

SCREENSHOTS / USER INTERFACE