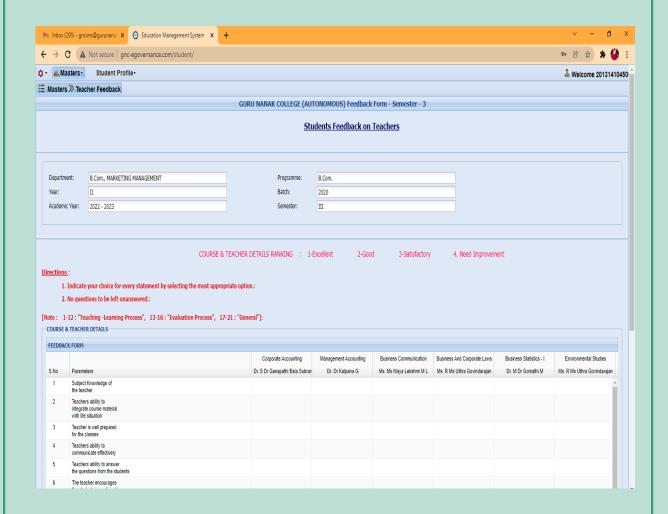

6.2.3 Implementation of e-governance in areas of operation:
Administration, Finance and Accounts, Student Admission and Support,

Examination

**Supporting Documents** 

Screenshots of Interface

PRINCIPAL

# Implementation of e-Governance

- 1. Administration
- 2. Student Admission & Support
- 3. Finance & Accounts
- 4. Examination

SCREENSHOTS / USER INTERFACE