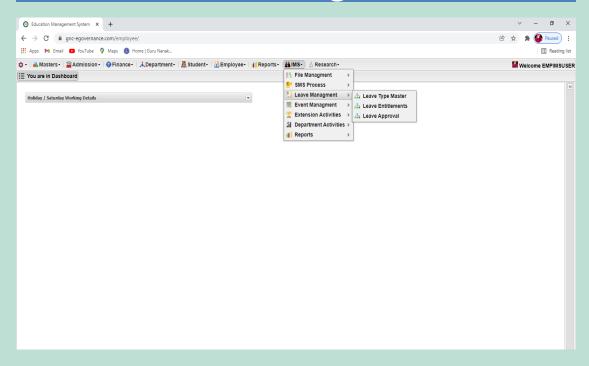

6.2.3 Implementation of e-governance in areas of operation:
Administration, Finance and Accounts, Student Admission and Support,

Examination

**Supporting Documents** 

Screenshots of Interface

PRINCIPAL