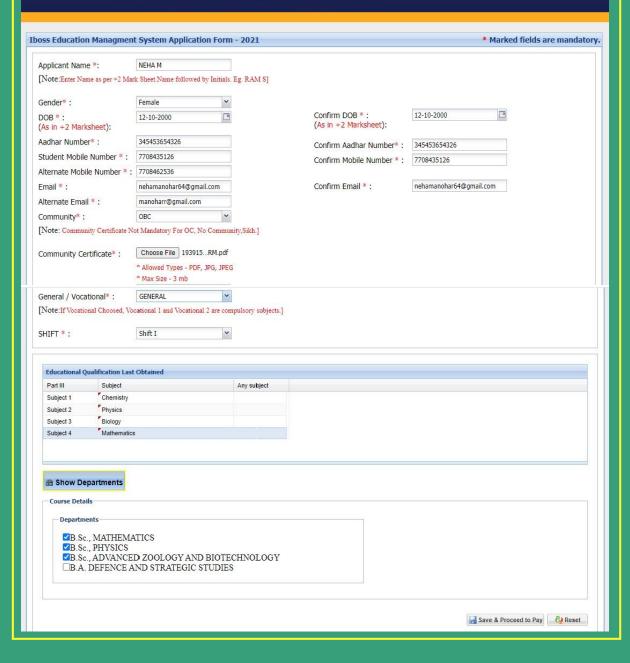

Iboss Education Managment System Online Application Form - Online Payment

#### Departments chosen

- 1) B.Sc., MATHEMATICS
- 2) B.Sc., PHYSICS
- 3 ) B.Sc., ADVANCED ZOOLOGY AND BIOTECHNOLOGY