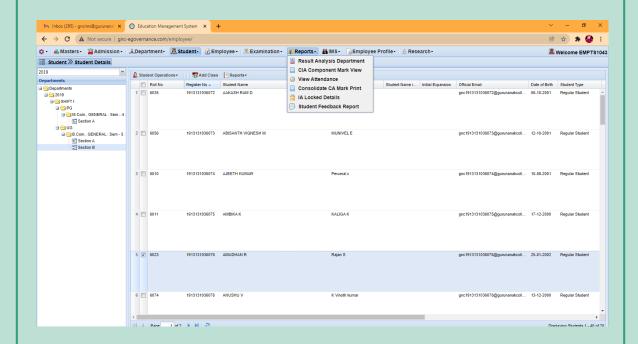

6.2.3 Implementation of e-governance in areas of operation:
Administration, Finance and Accounts, Student Admission and Support,

Examination

**Supporting Documents** 

Screenshots of Interface

PRINCIPAL

# Implementation of e-Governance

- 1. Administration
- 2. Student Admission & Support
- 3. Finance & Accounts
- 4. Examination

SCREENSHOTS / USER INTERFACE