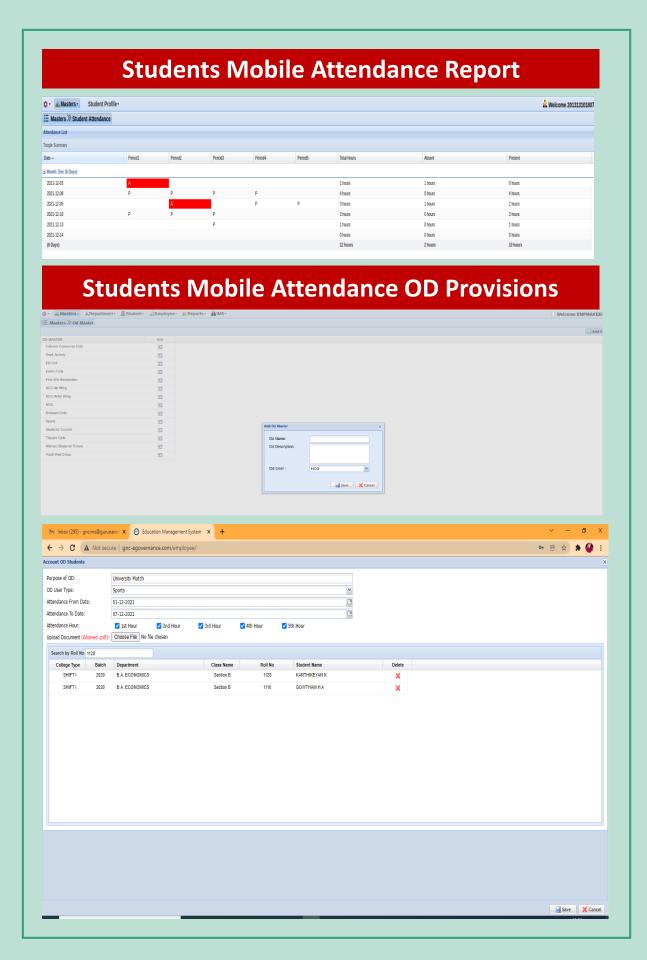

# Implementation of e-Governance

- 1. Administration
- 2. Student Admission & Support
- 3. Finance & Accounts
- 4. Examination

SCREENSHOTS / USER INTERFACE