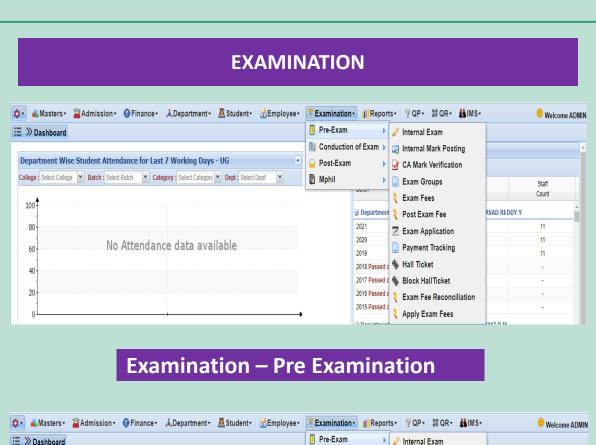

6.2.3 Implementation of e-governance in areas of operation:
Administration, Finance and Accounts, Student Admission and Support,

Examination

**Supporting Documents** 

Screenshots of Interface

PRINCIPAL

# Implementation of e-Governance

- 1. Administration
- 2. Student Admission & Support
- 3. Finance & Accounts
- 4. Examination

SCREENSHOTS / USER INTERFACE