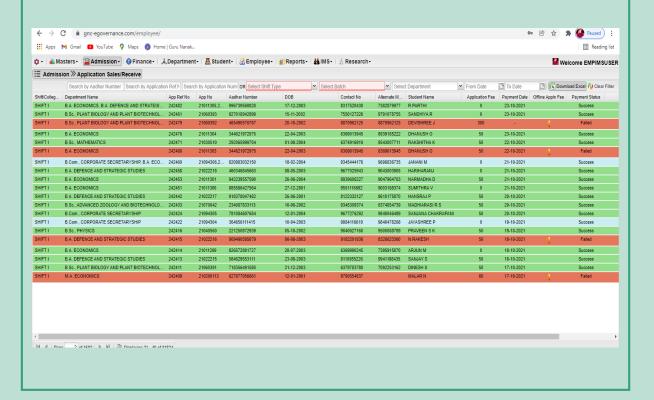

6.2.3 Implementation of e-governance in areas of operation:
Administration, Finance and Accounts, Student Admission and Support,

Examination

**Supporting Documents** 

Screenshots of Interface

PRINCIPAL

# Implementation of e-Governance

- 1. Administration
- 2. Student Admission & Support
- 3. Finance & Accounts
- 4. Examination

SCREENSHOTS / USER INTERFACE