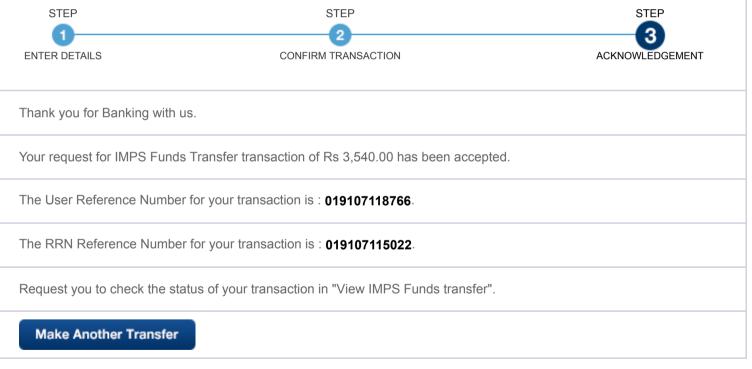

#### Sub: Renewal of MMA subscription - reg

As we have to renew the institutional membership of our College in Madras Management Association for the year 2017-18, I request you to kindly issue a cheque favouring " Madras Management Association" for an amount of Rs. 3540/- Rupees Three Thousand Five Hundred and Forty only ) towards the payment of annual subscription for the institutional membership.

Thanking you,

PAID

Cheque No.: 254752

Date:

Amount Rs:3540

Clerk's Initial

Yours Faithfully,

(Dr.M.K.Shakila)