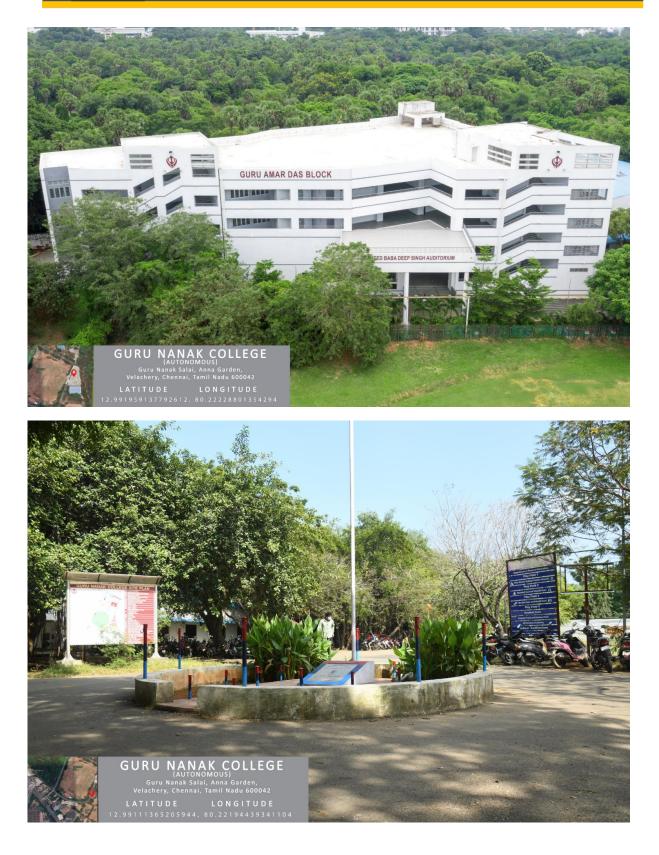

7.1.5- Landscaping with trees and plants

Supporting Documents

Geotagged Photos

|| 2020-21 ||

## Landscaping with trees and plants