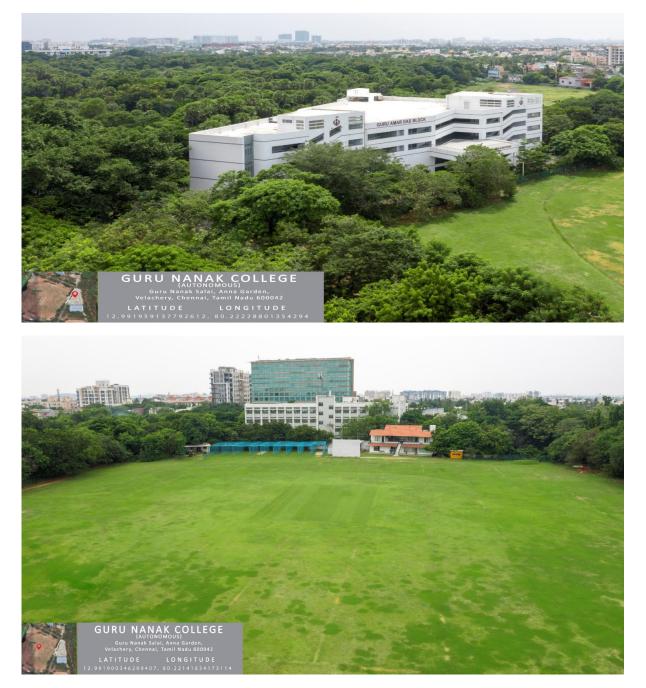

7.1.5- Landscaping with trees and plants

Supporting Documents

Geotagged Photos

|| 2020-21 ||

## Landscaping with trees and plants