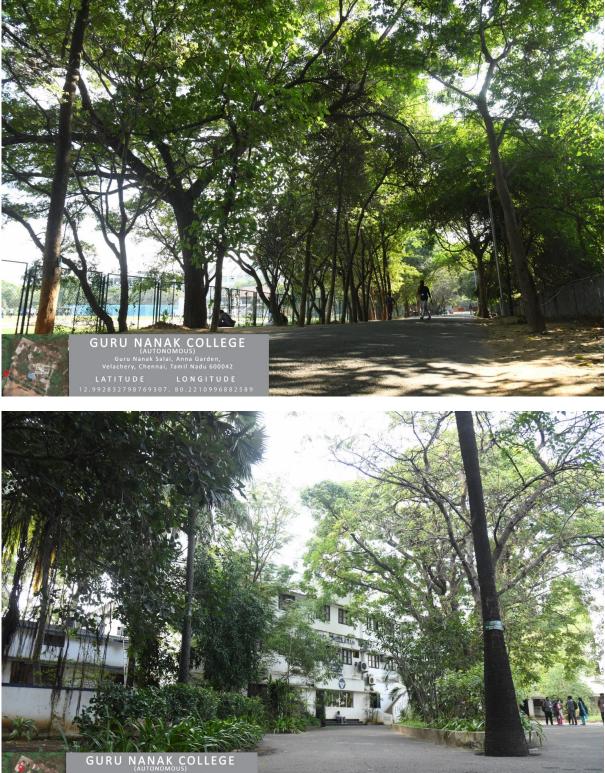

7.1.5- Landscaping with trees and plants

Supporting Documents

Geotagged Photos

|| 2020-21 ||

## Landscaping with trees and plants