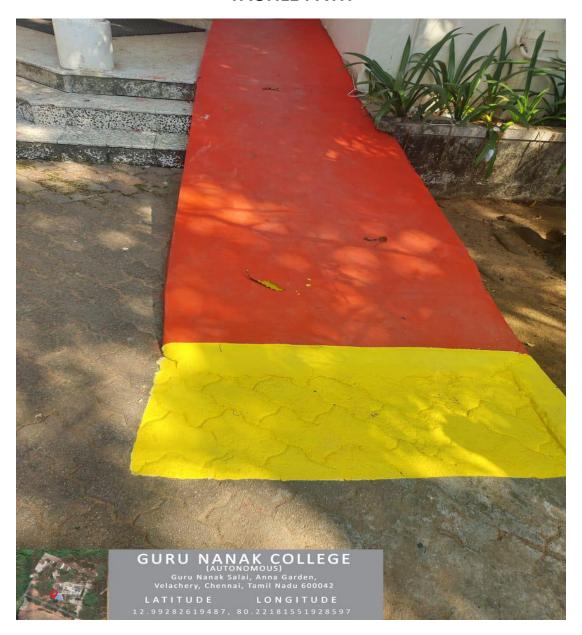

#### **TACTILE PATH**

Affiliated to University of Madras and Re-Accredited at "A" Grade by NAAC Guru Nanak Salai, Velachery, Chennai – 600042.