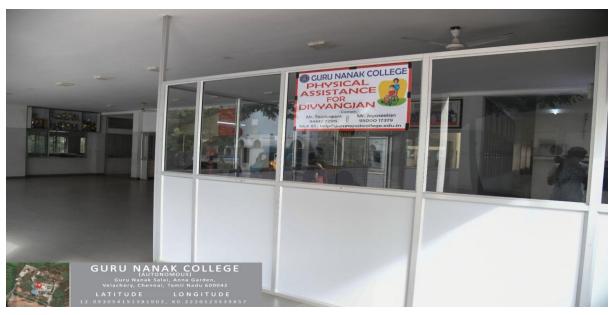

7.1.7- Signage including tactile paths, lights, displays boards and signposts

**Supporting Documents** 

**Geotagged Photos** 

|| 2020-21 ||

Affiliated to University of Madras and Re-Accredited at "A" Grade by NAAC Guru Nanak Salai, Velachery, Chennai – 600042.

#### **TACTILE PATH**

Affiliated to University of Madras and Re-Accredited at "A" Grade by NAAC Guru Nanak Salai, Velachery, Chennai – 600042.