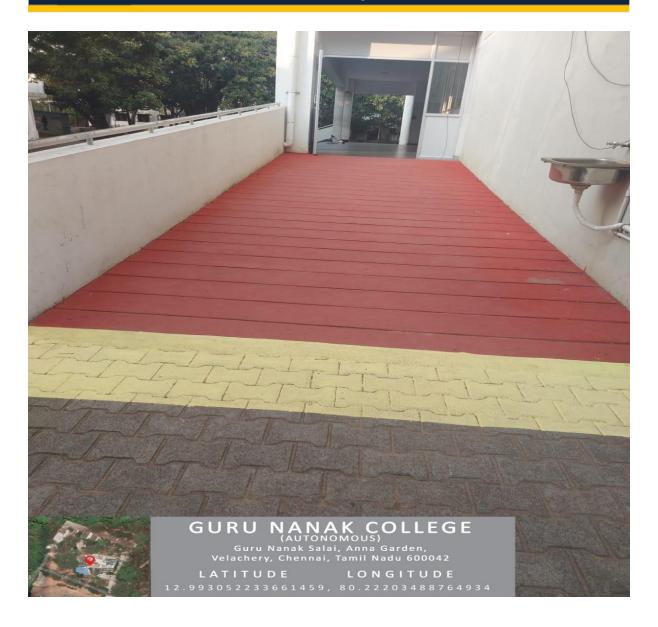

#### **TACTILE PATH**

Affiliated to University of Madras and Re-Accredited at "A" Grade by NAAC Guru Nanak Salai, Velachery, Chennai – 600042.