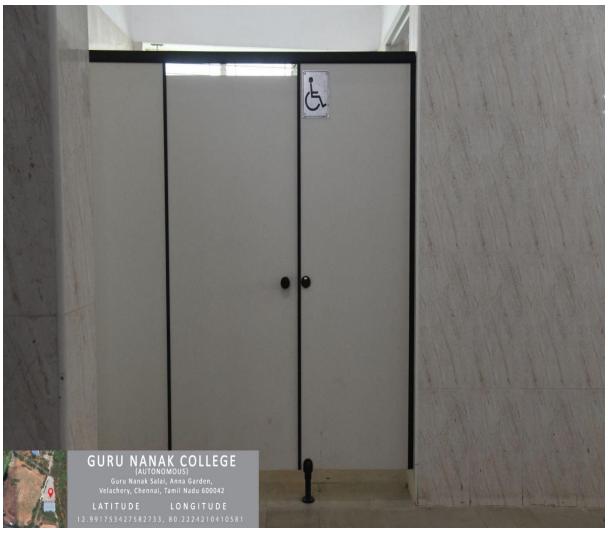

7.1.7- Signage including tactile paths, lights, displays boards and signposts

**Supporting Documents** 

**Geotagged Photos** 

|| 2020-21 ||

Affiliated to University of Madras and Re-Accredited at "A" Grade by NAAC Guru Nanak Salai, Velachery, Chennai – 600042.

**DISPLAY BOARDS AND SIGN POSTS** 

Affiliated to University of Madras and Re-Accredited at "A" Grade by NAAC Guru Nanak Salai, Velachery, Chennai – 600042.

Affiliated to University of Madras and Re-Accredited at "A" Grade by NAAC Guru Nanak Salai, Velachery, Chennai – 600042.