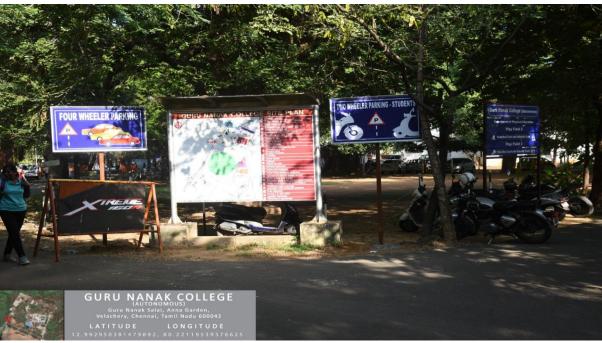

7.1.7- Signage including tactile paths, lights, displays boards and signposts

**Supporting Documents** 

**Geotagged Photos** 

|| 2020-21 ||

Affiliated to University of Madras and Re-Accredited at "A" Grade by NAAC Guru Nanak Salai, Velachery, Chennai – 600042.

**DISPLAY BOARDS AND SIGN POSTS** 

Affiliated to University of Madras and Re-Accredited at "A" Grade by NAAC Guru Nanak Salai, Velachery, Chennai – 600042.

Affiliated to University of Madras and Re-Accredited at "A" Grade by NAAC Guru Nanak Salai, Velachery, Chennai – 600042.